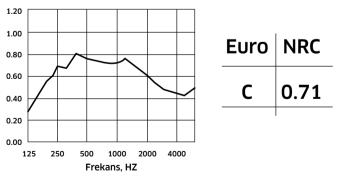

iends. It can be a ceiling which look like a sky at night with stars and moon, or it can be a ceiling that make the space to be look like a jungle full of trees, you decide how to make the "wow" effect on your audience so they will want to come back again and call their friends to see your cinema hall or any other public building that you may design. It is also important to add that beyond the design experience of the stretched ceilings they are also improve the acoustics in the space and also help to create the illusion of a larger space or a smaller space according to your needs and according to the effect you seek to create in the space you are designing.





16 | STRETCH CEILING



## **ACOUSTIC WOODEN PANELS**

## **AC100**





#### **AC102**





AC101





0.71

#### **AC103**





## ACOUSTIC WOODEN PANELS -OUR SPECIAL COLLECTION



AC108



AC109

**AC110** 

AC107

AC111

| · _ · _ · _ · _ · _   |                                                                                                                 |  |
|-----------------------|-----------------------------------------------------------------------------------------------------------------|--|
| · · · · · · · · · · · |                                                                                                                 |  |
| <u></u>               | = = = = = =                                                                                                     |  |
|                       |