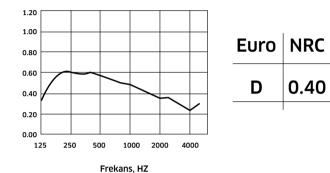

Which will attract them to come again and invite their friends. It can be a ceiling which look like a sky at night with stars and moon, or it can be a ceiling that make the space to be look like a jungle full of trees, you decide how to make the "wow" effect on your audience so they will want to come back again and call their friends to see your cinema hall or any other public building that you may design. It is also important to add that beyond the design experience of the stretched ceilings they are also improve the acoustics in the space and also help to create the illusion of a larger space or a smaller space according to your needs and according to the effect you seek to create in the space you are designing.





16 | STRETCH CEILING



## **ACOUSTIC WOODEN PANELS**

## **AC100**





#### **AC102**





AC101





0.71

#### **AC103**





## ACOUSTIC WOODEN PANELS -OUR SPECIAL COLLECTION



AC108



AC109

**AC110** 

AC107

AC111

| · _ · _ · _ · _ · _   |                                                                                                                 |  |
|-----------------------|-----------------------------------------------------------------------------------------------------------------|--|
| · · · · · · · · · · · |                                                                                                                 |  |
| <u></u>               | = = = = = =                                                                                                     |  |
|                       |