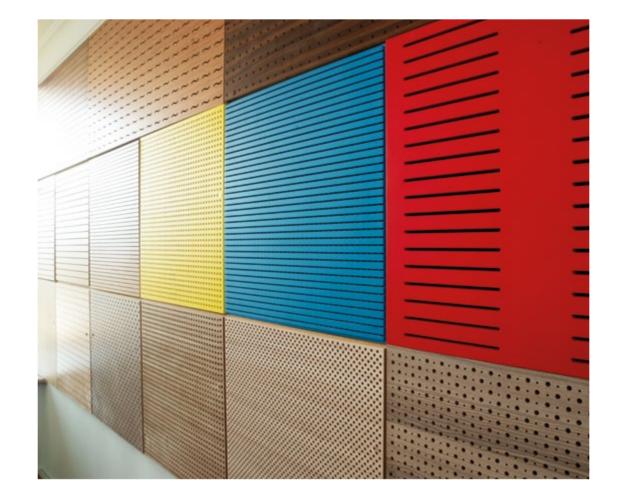

#### ACOUSTIC WOODEN PANELS FOR WALL

**Sizes:** From 600×600 mm to 1500x3000mm. Special dimensions can be produced upon request.

**Raw Materials:** Painted, melamine and natural veneered MDF

Acoustic Fabric: Soundtex

**Fire Class:** DIN4102-B2, natural coating fire retardant polish application B1.

**Carrier System:** Tongue and Groove joint system. **Installation System:** Costumer can choose the installation system which he prefer, most common are the Classic method or the Omega method:

**The classic method:** Acoustic panels are mounted tongue and groove joint system.Panels are placed on the wall with air staple guns and strong glue.

**The Omega method:** Acoustic panels are mounted with aluminium profiles. These profiles are screwed to the box profiles and engaged with panels by screws.