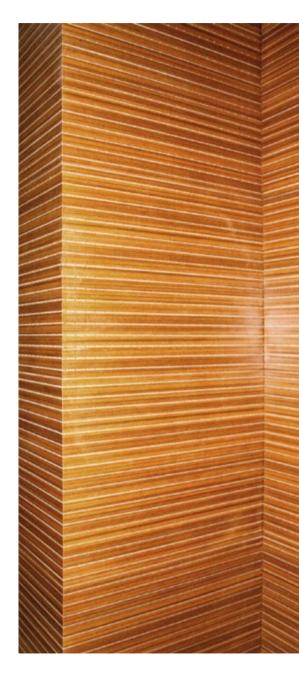

#### ACOUSTIC WOODEN PANELS FOR WALL

**Sizes:** From 600×600 mm to 1500x3000mm. Special dimensions can be produced upon request.

**Raw Materials:** Painted, melamine and natural veneered MDF

Acoustic Fabric: Soundtex

**Fire Class:** DIN4102-B2, natural coating fire retardant polish application B1.

**Carrier System:** Tongue and Groove joint system. **Installation System:** Costumer can choose the installation system which he prefer, most common are the Classic method or the Omega method:

**The classic method:** Acoustic panels are mounted tongue and groove joint system.Panels are placed on the wall with air staple guns and strong glue.

**The Omega method:** Acoustic panels are mounted with aluminium profiles. These profiles are screwed to the box profiles and engaged with panels by screws.