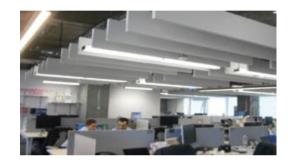

**BAFFLE PANEL** 

CANOPY PANEL

## **BAFFLE PANEL**

Baffle and canopy panels are hanged from the ceiling and create a unique and surprising design and also help to reduce the noise problem in crowded places.