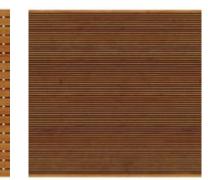

## ACOUSTIC WOODEN PANELS -OUR SPECIAL COLLECTION

AC108

AC109

**AC110** 

AC107

AC111

| · _ · _ · _ · _ · _   |                                                                                                                 |  |
|-----------------------|-----------------------------------------------------------------------------------------------------------------|--|
| · · · · · · · · · · · |                                                                                                                 |  |
| <u></u>               | = = = = = =                                                                                                     |  |
|                       |                                                                                                                 |  |
|                       |                                                                                                                 |  |
|                       | the second se |  |

AC105

#### AC112

#### AC114

**AC115** 

#### AC117