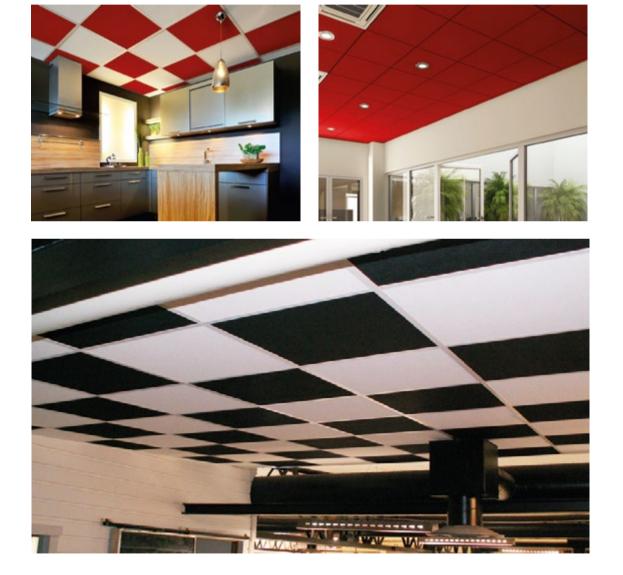

## **CLASSIC CEILING**

After installing the T-24 carrying system for ceiling panels, you may need simple 60x60cm Tiles for ceiling, it is common to use the gypsum board ceiling, but for those who are looking for higher acoustic solution and much more aesthetic improvement, the normal gypsum board will not be enough, therefore we offer Acoustic ceiling panels made of GlassWool coated anti flame paint available in any color.