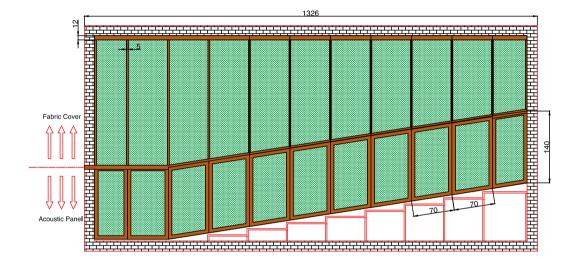

#### ACOUSTIC WOODEN PANELS FOR WALL

**Sizes:** From 600×600 mm to 1500x3000mm. Special dimensions can be produced upon request.

**Raw Materials:** Painted, melamine and natural veneered MDF

Acoustic Fabric: Soundtex

**Fire Class:** DIN4102-B2, natural coating fire retardant polish application B1.

**Carrier System:** Tongue and Groove joint system. **Installation System:** Costumer can choose the installation system which he prefer, most common are the Classic method or the Omega method:

**The classic method:** Acoustic panels are mounted tongue and groove joint system.Panels are placed on the wall with air staple guns and strong glue.

**The Omega method:** Acoustic panels are mounted with aluminium profiles. These profiles are screwed to the box profiles and engaged with panels by screws.