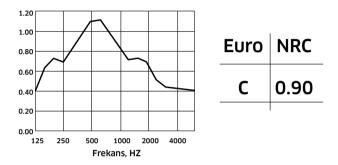

## **CLASSIC ACOUSTIC PANEL**

Acoustic panel made of rockwool and coated acoustic fabric, for installation we developed unseen screws system for easy installition to the wall without necessarily need of a metal frame in the wall.

Our installation team will help you with easy and fast installation . recommended size for panels are: 600x600 , 600x1200, 600x1800

NRC 100 hz: 0,12 - 1250 hz : 0,98 - 5000 hz: 0,78

Fire resistance: Class B s1 d0 According to TS-EN 13501-1:2013 standard Installation: Gluing or Cracking on the MDF frame.

4 | CLASSIC ACOUSTIC PANEL

CLASSIC ACOUSTIC PANEL