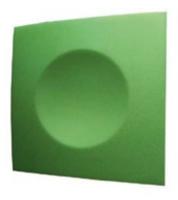

## **CLASSIC ACOUSTIC PANEL**

Acoustic panel made of rockwool and coated acoustic fabric, for installation we developed unseen screws system for easy installition to the wall without necessarily need of a metal frame in the wall.

Our installation team will help you with easy and fast installation . recommended size for panels are: 600x600 , 600x1200, 600x1800

NRC 100 hz: 0,12 - 1250 hz : 0,98 - 5000 hz: 0,78

Fire resistance: Class B s1 d0 According to TS-EN 13501-1:2013 standard Installation: Gluing or Cracking on the MDF frame.

Application area: offices, meeting rooms, shopping malls, cinema and theaters, educational institutions, TV and music rooms.

Acoustima<sup>®</sup> by Seatup Turkey<sup>®</sup> offers the perfect Acoustic solution for hygienic environments and social areas

#### CLASSIC ACOUSTIC PANEL