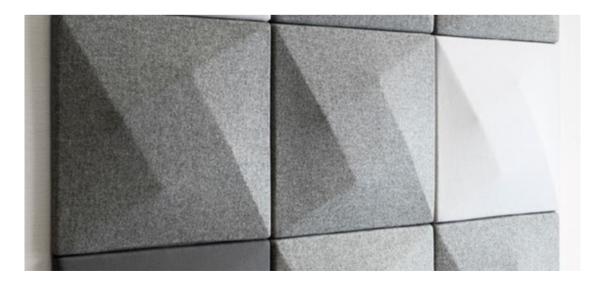

#### **3D ACOUSTIC PANEL**

#### Appearance and Design:

Surface can be flat and standard, or modern and decorative design such as variety of different geometric shapes, optional to be produced with custom made shapes as long as the amount per order is 500m<sup>2</sup>.

#### **3D ACOUSTIC PANEL**

3D acoustic panels are the last word in modern design, they are giving the chance to combine aesthetic and creative design together with real professional acoustic solutions for public building.