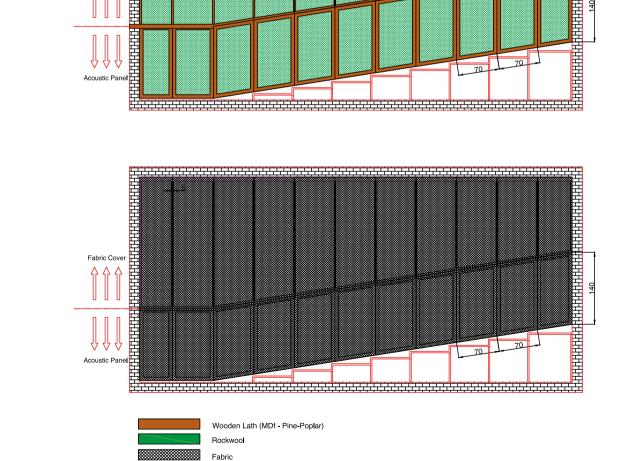

## **CLASSIC ACOUSTIC PANEL**

Acoustic panel made of rockwool and coated acoustic fabric, for installation we developed unseen screws system for easy installition to the wall without necessarily need of a metal frame in the wall.

Our installation team will help you with easy and fast installation . recommended size for panels are: 600x600 , 600x1200, 600x1800

NRC 100 hz: 0,12 - 1250 hz : 0,98 - 5000 hz: 0,78

Fire resistance: Class B s1 d0 According to TS-EN 13501-1:2013 standard Installation: Gluing or Cracking on the MDF frame.

Application area: offices, meeting rooms, shopping malls, cinema and theaters, educational institutions, TV and music rooms.

Acoustima<sup>®</sup> by Seatup Turkey<sup>®</sup> offers the perfect Acoustic solution for hygienic environments and social areas