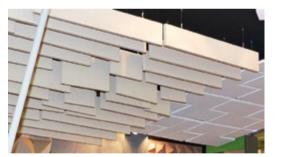

**BAFFLE PANEL** 

CANOPY PANEL

## **BAFFLE PANEL**

Baffle and canopy panels are hanged from the ceiling and create a unique and surprising design and also help to reduce the noise problem in crowded places.