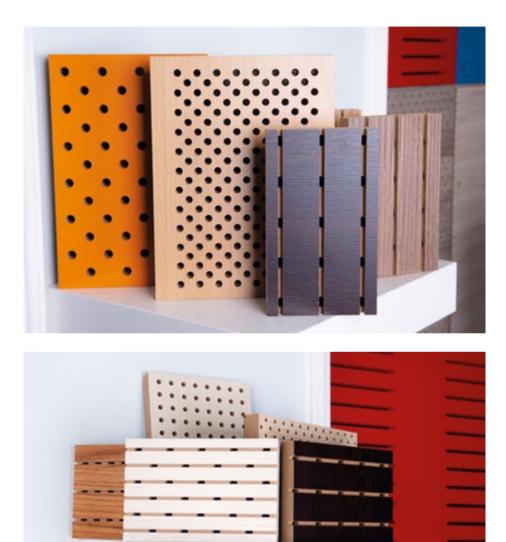

## **ACOUSTIC WOODEN PANELS**

#### ACOUSTIC WOODEN PANELS FOR WALL

**Sizes:** From 600×600 mm to 1500x3000mm. Special dimensions can be produced upon request.

**Raw Materials:** Painted, melamine and natural veneered MDF

Acoustic Fabric: Soundtex

#### **ACOUSTIC WOODEN PANELS FOR CEILINGS**

Sizes: From 600x600mm to 1500-300mm. Special dimensions can be produced upon request. Raw Material: Painted, melamine andnatural veneered MDFAcoustic. Fabric: Soundtex . Acoustic Fabric: Fire Class: DIN4102-B2, natural coating fire retardant polish application B1. Carrier Systems: T15, T24 and T15 grooved