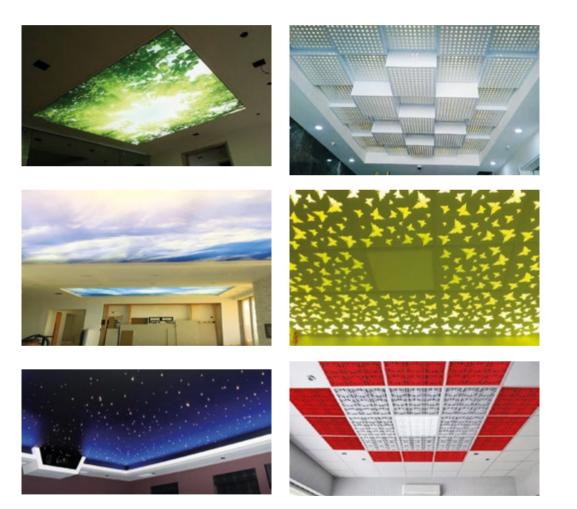

## **STRETCH LED CEILING**

Stretched ceilings are the last word in modern design and they are the best way to create an atmosphere and any fantasy which you wish to have for the space which you design. Espacily in cinemas the guests which are arriving to the hall are waiting to see something special before the movie start, that is your time to blow up their mind with a special stretched ceiling and to give them an unforgettable experience Which will attract them to come again and invite their friends. It can be a ceiling which look like a sky at night with stars and moon, or it can be a ceiling that make the space to be look like a jungle full of trees, you decide how to make the "wow" effect on your audience so they will want to come back again and call their friends to see your cinema hall or any other public building that you may design. It is also important to add that beyond the design experience of the stretched ceilings they are also improve the acoustics in the space and also help to create the illusion of a larger space or a smaller space according to your needs and according to the effect you seek to create in the space you are designing.

16 | STRETCH CEILING