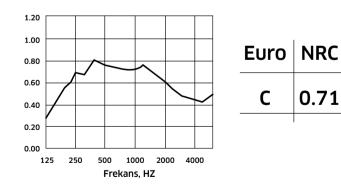

again and invite their friends. It can be a ceiling which look like a sky at night with stars and moon, or it can be a ceiling that make the space to be look like a jungle full of trees, you decide how to make the "wow" effect on your audience so they will want to come back again and call their friends to see your cinema hall or any other public building that you may design. It is also important to add that beyond the design experience of the stretched ceilings they are also improve the acoustics in the space and also help to create the illusion of a larger space or a smaller space according to your needs and according to the effect you seek to create in the space you are designing.





16 | STRETCH CEILING



## **ACOUSTIC WOODEN PANELS**

## **AC100**





#### **AC102**





AC101





0.71

#### **AC103**





## ACOUSTIC WOODEN PANELS -OUR SPECIAL COLLECTION



AC108



AC109

**AC110** 

AC107

AC111

| · _ · _ · _ · _ · _   |                                                                                                                 |  |
|-----------------------|-----------------------------------------------------------------------------------------------------------------|--|
| · · · · · · · · · · · |                                                                                                                 |  |
| <u></u>               | = = = = = =                                                                                                     |  |
|                       |