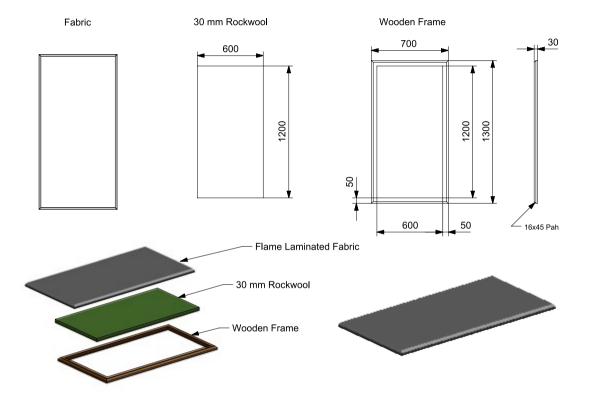

## **CLASSIC ACOUSTIC PANEL**

Acoustic panel made of rockwool and coated acoustic fabric, for installation we developed unseen screws system for easy installition to the wall without necessarily need of a metal frame in the wall.

Our installation team will help you with easy and fast installation . recommended size for panels are: 600x600 , 600x1200, 600x1800

NRC 100 hz: 0,12 - 1250 hz : 0,98 - 5000 hz: 0,78

Fire resistance: Class B s1 d0 According to TS-EN 13501-1:2013 standard Installation: Gluing or Cracking on the MDF frame.

Application area: offices, meeting rooms, shopping malls, cinema and theaters, educational institutions, TV and music rooms.

Acoustima<sup>®</sup> by Seatup Turkey<sup>®</sup> offers the perfect Acoustic solution for hygienic environments and social areas