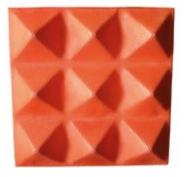

#### Appearance and Design:

Surface can be flat and standard, or modern and decorative design such as variety of different geometric shapes, optional to be produced with custom made shapes as long as the amount per order is 500m<sup>2</sup>.

#### **Dimensions & Size:**

Beside the standard size of 30x30cm , 40x40cm or 60x60cm and thickness of 20mm or 40mm, Acoustima<sup>®</sup> panels size and dimensions can be modified according to any demand.