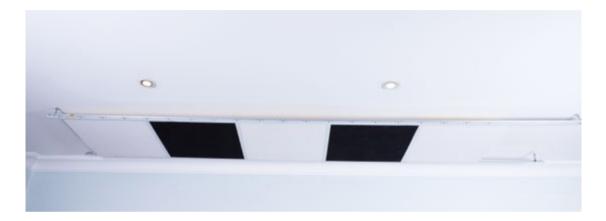

## **CLASSIC CEILING**

After installing the T-24 carrying system for ceiling panels, you may need simple 60x60cm Tiles for ceiling, it is common to use the gypsum board ceiling, but for those who are looking for higher acoustic solution and much more aesthetic improvement, the normal gypsum board will not be enough, therefore we offer Acoustic ceiling panels made of GlassWool coated anti flame paint available in any color.