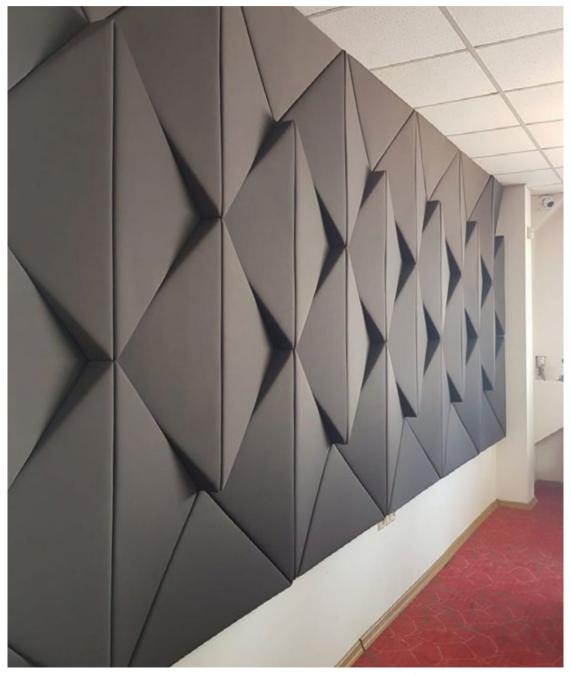

#### **3D ACOUSTIC PANEL**

3D acoustic panels are the last word in modern design, they are giving the chance to combine aesthetic and creative design together with real professional acoustic solutions for public building.

# What are the new innovation for Acoustic wall panels in 2020?

The 3D triangle shape which allow to design the wall with so many options, this panel will give the solution when you want to provide both hall with professional acoustic performance and with modern design.