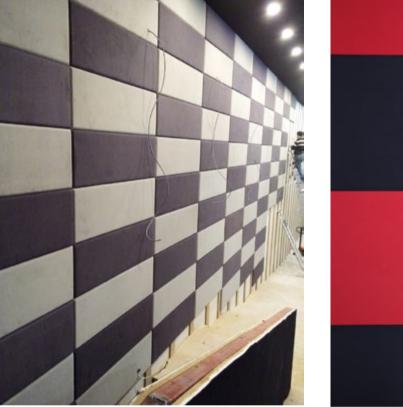

#### Appearance and Design:

Surface can be flat and standard, or modern and decorative design such as variety of different geometric shapes, optional to be produced with custom made shapes as long as the amount per order is 500m<sup>2</sup>.

#### **Professional acoustic solution:**

Acoustima<sup>®</sup> panels it's sound good! It's sound good because when the sound waves hits the surface of the panels it releasing back as a clear sound thanks to the high quality absorbing sound of the panels. In this way Acoustic© panels helps you to bring end to all problems of echo and mixed of noise which can be found in public building, auditorium, schools and education institutes.