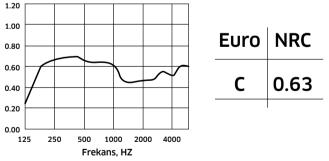

|  |
|-----------------------|-----------------------------------------------------------------------------------------------------------------|--|
| · · · · · · · · · · · |                                                                                                                 |  |
| <u></u>               | = = = = = =                                                                                                     |  |
|                       |                                                                                                                 |  |
|                       |                                                                                                                 |  |
|                       | the second se |  |







AC105





#### AC112



#### AC114



**AC115** 



#### AC117



#### ACOUSTIC WOODEN PANELS FOR WALL

**Sizes:** From 600×600 mm to 1500x3000mm. Special dimensions can be produced upon request.

**Raw Materials:** Painted, melamine and natural veneered MDF

Acoustic Fabric: Soundtex

**Fire Class:** DIN4102-B2, natural coating fire retardant polish application B1.

**Carrier System:** Tongue and Groove joint system. **Installation System:** Costumer can choose the installation system which he prefer, most common are the Classic method or the Omega method:

**The classic method:** Acoustic panels are mounted tongue and groove joint system.Panels are placed on the wall with air staple guns and strong glue.

**The Omega method:** Acoustic panels are mounted with aluminium profiles. These profiles a