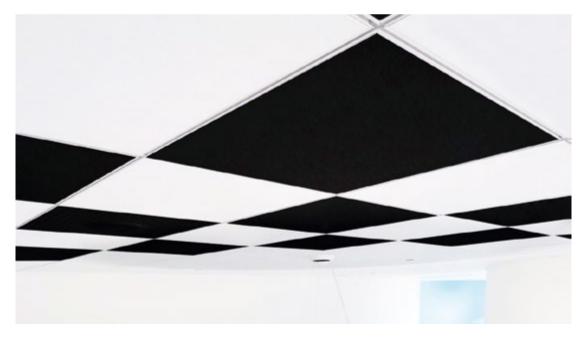

## **CLASSIC CEILING**

After installing the T-24 carrying system for ceiling panels, you may need simple 60x60cm Tiles for ceiling, it is common to use the gypsum board ceiling, but for those who are looking for higher acoustic solution and much more aesthetic improvement, the normal gypsum board will not be enough, therefore we offer Acoustic ceiling panels made of GlassWool coated anti flame paint available in any color.