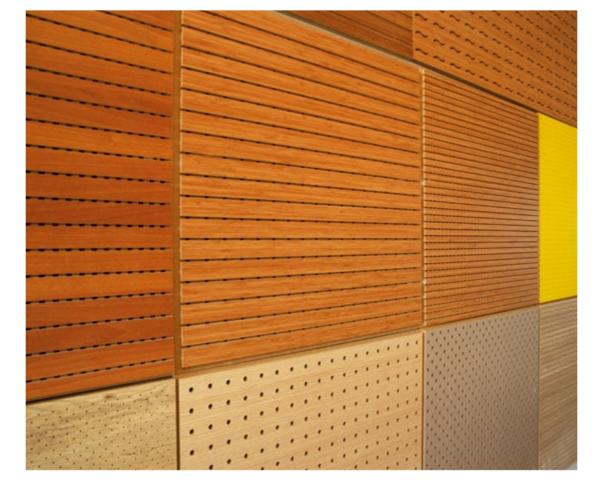

#### ACOUSTIC WOODEN PANELS FOR WALL

**Sizes:** From 600×600 mm to 1500x3000mm. Special dimensions can be produced upon request.

**Raw Materials:** Painted, melamine and natural veneered MDF

Acoustic Fabric: Soundtex

**Fire Class:** DIN4102-B2, natural coating fire retardant polish application B1.

**Carrier System:** Tongue and Groove joint system. **Installation System:** Costumer can choose the installation system which he prefer, most common are the Classic method or the Omega method:

**The classic method:** Acoustic panels are mounted tongue and groove joint system.Panels are placed on the wall with air staple guns and strong glue.

**The Omega method:** Acoustic panels are mounted with aluminium profiles. These profiles are screwed to the box profiles and engaged with panels by screws.