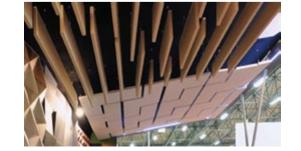

**BAFFLE PANEL** 

CANOPY PANEL

## **BAFFLE PANEL**

Baffle and canopy panels are hanged from the ceiling and create a unique and surprising design and also help to reduce the noise problem in crowded places.

## **CANOPY PANEL**

Seatup Turkey | Manufacturing Seating Solutions Catalogue 2020 - 2021

www.seatupturkey.com.tr