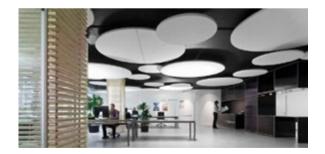

**BAFFLE PANEL** 

CANOPY PANEL

## **BAFFLE PANEL**

Baffle and canopy panels are hanged from the ceiling and create a unique and surprising design and also help to reduce the noise problem in crowded places.