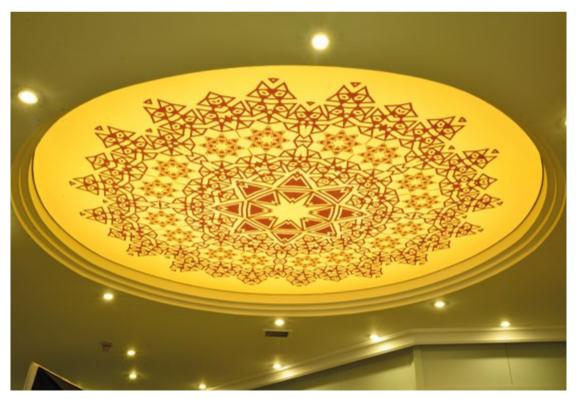

## **STRETCH LED CEILING**

Stretched ceilings are the last word in modern design and they are the best way to create an atmosphere and any fantasy which you wish to have for the space which you design. Espacily in cinemas the guests which are arriving to the hall are waiting to see something special before the movie start, that is your time to blow up their mind with a special stretched ceiling and to give them an unforgettable experience Which will attract them to come again and invite their friends. It can be a ceiling which look like a sky at night with stars and moon, or it can be a ceiling that make the space to be look like a jungle full of trees, you decide how to make the "wow" effect on your audience so they will want to come back again and call their friends to see your cinema hall or any other public building that you may design. It is also important to add that beyond the design experience of the stretched ceilings they are also improve the acoustics in the space and also help to create the illusion of a larger space or a smaller space according to your needs and according to the effect you seek to create in the space you are designing.