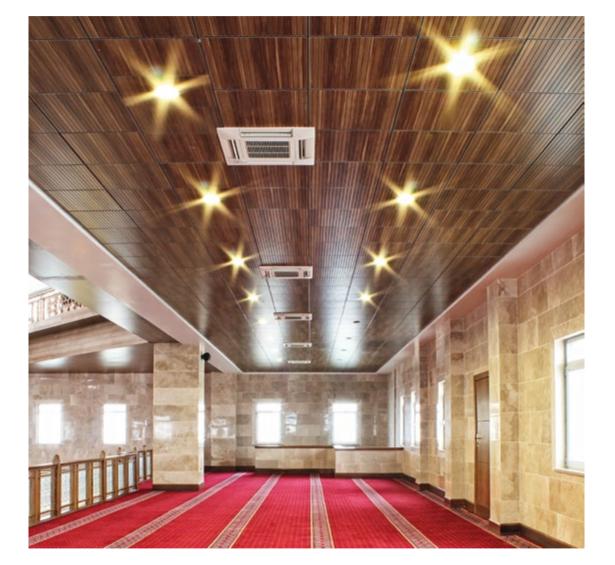

## **CLASSIC CEILING**

After installing the T-24 carrying system for ceiling panels, you may need simple 60x60cm Tiles for ceiling, it is common to use the gypsum board ceiling, but for those who are looking for higher acoustic solution and much more aesthetic improvement, the normal gypsum board will not be enough, therefore we offer Acoustic ceiling panels made of GlassWool coated anti flame paint available in any color.

## **STRETCH LED CEILING**

Stretched ceilings are the last word in modern design and they are the best way to create an atmosphere and any fantasy which you wish to have for the space which you design. Espacily in cinemas the guests which are arriving to the hall are waiting to see something special before the movie start, that is your time to blow up their mind with a special stretched ceiling and to give them an unforgettable experience Which will attract them to come again and invite their friends. It can be a ceiling which look like a sky at night with stars and moon, or it can be a ceiling that make the space to be look like a jungle full of trees, you decide how to make the "wow" effect on your audience so they will want to come back again and call their friends to see your cinema hall or any other public building that you may design. It is also important to add that beyond the design experience of the stretched ceilings they are also improve the acoustics in the space and also help to create the illusion of a larger space or a smaller space according to your needs and according to the effect you seek to create in the space you are designing.