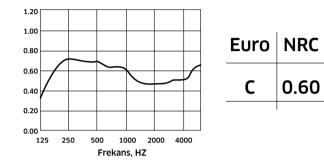

|  |
|-----------------------|-----------------------------------------------------------------------------------------------------------------|--|
| · · · · · · · · · · · |                                                                                                                 |  |
| <u></u>               | = = = = = =                                                                                                     |  |
|                       |                                                                                                                 |  |
|                       |                                                                                                                 |  |
|                       | the second se |  |







AC105





#### AC112



#### AC114



**AC115** 



#### AC117



#### ACOUSTIC WOODEN PANELS FOR WALL

**Sizes:** From 600×600 mm to 1500x3000mm. Special dimensions can be produced upon request.

**Raw Materials:** Painted, melamine and natural veneered MDF

Acoustic Fabric: Soundtex

**Fire Class:** DIN4102-B2, natural coating fire retardant polish application B1.

**Carrier System:** Tongue and Groove joint system. **Installation System:** Costumer can choose the installation system which he prefer, most common are the Classic method or the Omega method:

**The classic method:** Acoustic panels are mounted tongue and groove joint system.Panels are placed on the wall with air staple guns and strong glue.

**The Omega method:** Acoustic panels are mounted with aluminium profiles. These