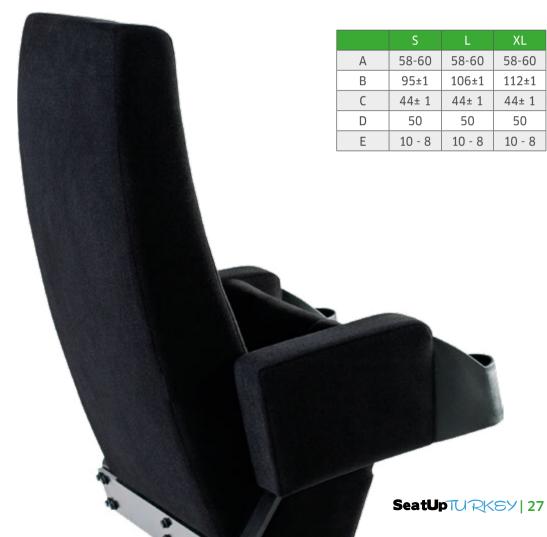

|   | S      | L      | XL     |
|---|--------|--------|--------|
| А | 58-60  | 58-60  | 58-60  |
| В | 95±1   | 106±1  | 112±1  |
| С | 44± 1  | 44± 1  | 44± 1  |
| D | 50     | 50     | 50     |
| Е | 10 - 8 | 10 - 8 | 10 - 8 |
|   |        |        |        |