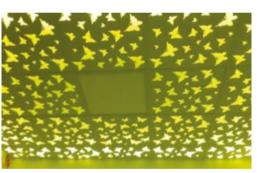

#### STRETCH LED CEILING

Stretched ceilings are the last word in modern design and they are the best way to create an atmosphere and any fantasy which you wish to have for the space which you design. Espacily in cinemas the guests which are arriving to the hall are waiting to see something special before the movie start, that is your time to blow up their mind with a special stretched ceiling and to give them an unforgettable experience Which will attract them to come again and invite their friends. It can be a ceiling which look like a sky at night with stars and moon, or it can be a ceiling that make the space to be look like a jungle full of trees, you decide how to make the "wow" effect on your audience so they will want to come back again and call their friends to see your cinema hall or any other public building that you may design. It is also important to add that beyond the design experience of the stretched ceilings they are also improve the acoustics in the space and also help to create the illusion of a larger space or a smaller space according to your needs and according to the effect you seek to create in the space you are designing.