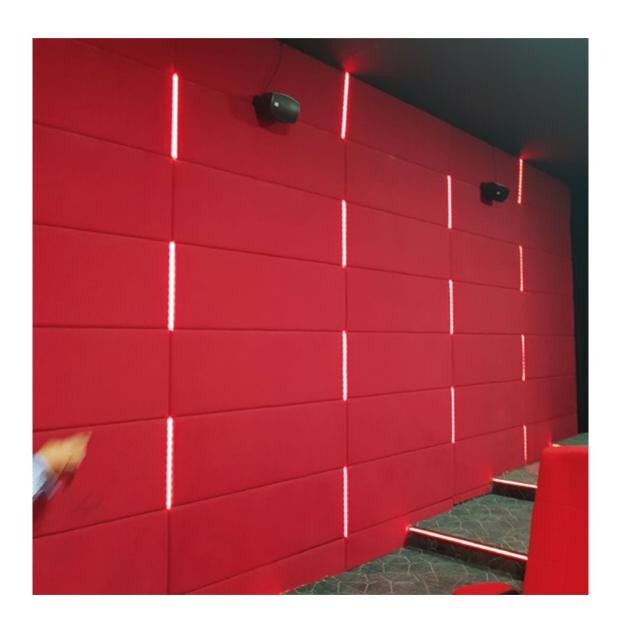

#### **LED DESIGN**

The combination of led lighting in the wall in different shapes, diagonals or straight lines is a good way to add modern design to the hall and also help in situations where the hall has been darkened but it is necessary to enter a guest or announce something without turning on the lights and interfiring the experience of the audiance.

Therefore we are here for you, in many of our projects besides our seats and Acoustic panels we also provide the design and the installtion of the led lighting for the stairs and for the wall.

52 | LED DESIGN SeatUpTURKSY | 53