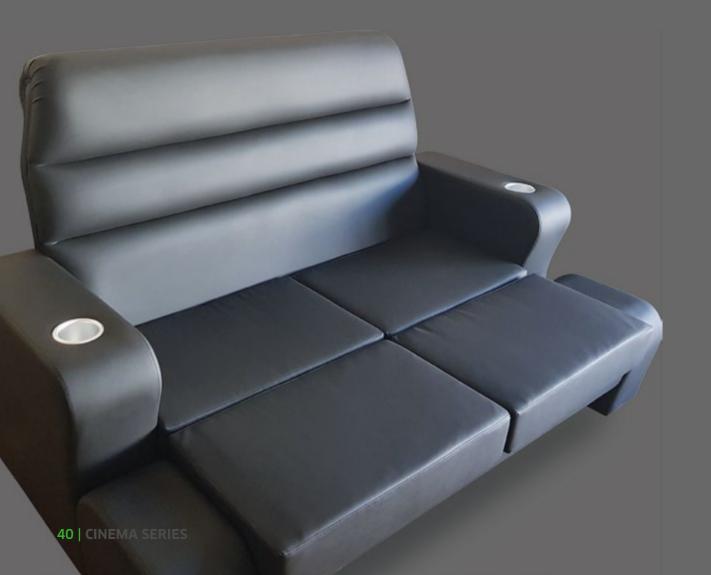

### **CINEMA LUX - 2**

Luxury sofa for full reclining and with bag to put the shoes, in use in cinemas as VIP seats.