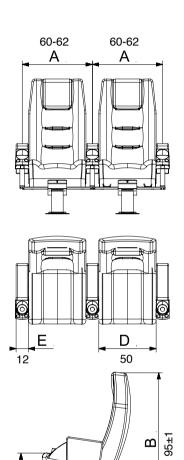

|   | S     | L     | XL    |
|---|-------|-------|-------|
| А | 60-62 | 60-62 | 60-62 |
| В | 95±1  | 106±1 | 112±1 |
| С | 44± 1 | 44± 1 | 44± 1 |
| D | 50    | 50    | 50    |
| Е | 12    | 12    | 12    |
|   |       |       |       |