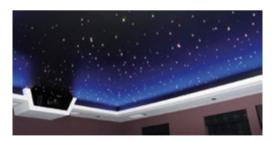

#### STRETCH LED CEILING

Stretched ceilings are the last word in modern design and they are the best way to create an atmosphere and any fantasy which you wish to have for the space which you design. Espacily in cinemas the guests which are arriving to the hall are waiting to see something special before the movie start, that is your time to blow up their mind with a special stretched ceiling and to give them an unforgettable experience Which will attract them to come again and invite their friends. It can be a ceiling which look like a sky at night with stars and moon, or it can be a ceiling that make the space to be look like a jungle full of trees, you decide how to make the "wow" effect on your audience so they will want to come back again and call their friends to see your cinema hall or any other public building that you may design. It is also important to add that beyond the design experience of the stretched ceilings they are also improve the acoustics in the space and also help to create the illusion of a larger space or a smaller space according to your needs and according to the effect you seek to create in the space you are designing.

50 | STRETCH CEILING SeatUpTURKSY | 51