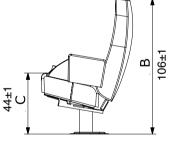

Pay attention that the seats on this series are suitable for cinema salons as well. SeatUp Turkey is waiting for you with the VIP series.

**VIP-100** 

|   |   | S     | L     | XL    |
|---|---|-------|-------|-------|
| P | ١ | 60-62 | 60-62 | 60-62 |
| E | } | 95±1  | 106±1 | 112±1 |
| ( | - | 44± 1 | 44± 1 | 44± 1 |
|   | ) | 49    | 49    | 49    |
| E |   | 11    | 11    | 11    |

|   | S     | L     | XL    |
|---|-------|-------|-------|
| А | 60-62 | 60-62 | 60-62 |
| В | 95±1  | 106±1 | 112±1 |
| С | 44± 1 | 44± 1 | 44± 1 |
| D | 49    | 49    | 49    |
| Е | 8     | 8     | 8     |

|   | S     | L     | XL    |
|---|-------|-------|-------|
| А | 60-62 | 60-62 | 60-62 |
| В | 95±1  | 106±1 | 112±1 |
| С | 44± 1 | 44± 1 | 44± 1 |
| D | 50    | 50    | 50    |
| Е | 12    | 12    | 12    |
|   |       |       |       |

|   | S     | L     | XL    |
|---|-------|-------|-------|
| А | 58-60 | 58-60 | 58-60 |
| В | 95±1  | 106±1 | 112±1 |
| С | 44± 1 | 44± 1 | 44± 1 |
| D | 50    | 50    | 50    |
| Е | 12    | 12    | 12    |