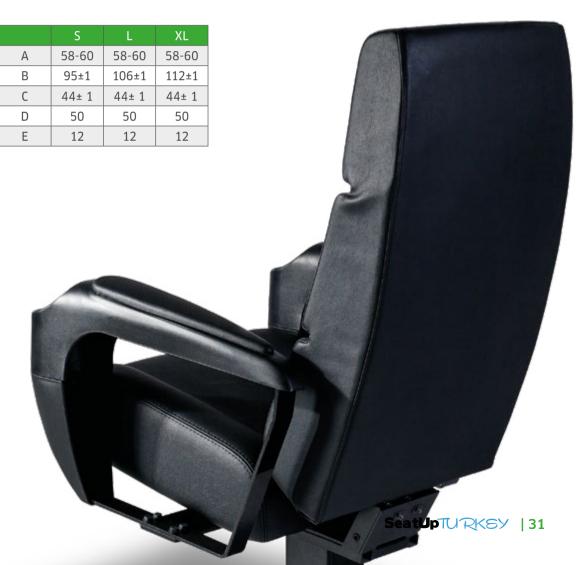

|   | S     | L     | XL    |
|---|-------|-------|-------|
| А | 60-62 | 60-62 | 60-62 |
| В | 95±1  | 106±1 | 112±1 |
| С | 44± 1 | 44± 1 | 44± 1 |
| D | 50    | 50    | 50    |
| Е | 12    | 12    | 12    |
|   |       |       |       |

|   | S      | L      | XL     |
|---|--------|--------|--------|
| А | 58-60  | 58-60  | 58-60  |
| В | 95±1   | 106±1  | 112±1  |
| С | 44± 1  | 44± 1  | 44± 1  |
| D | 50     | 50     | 50     |
| Е | 10 - 8 | 10 - 8 | 10 - 8 |
|   |        |        |        |

|   | S      | L      | XL     |
|---|--------|--------|--------|
| А | 58-60  | 58-60  | 58-60  |
| В | 95±1   | 106±1  | 112±1  |
| С | 44± 1  | 44± 1  | 44± 1  |
| D | 50     | 50     | 50     |
| Е | 10 - 8 | 10 - 8 | 10 - 8 |

|   | S     | L     | XL    |
|---|-------|-------|-------|
| А | 58-60 | 58-60 | 58-60 |
| В | 95±1  | 106±1 | 112±1 |
| С | 44± 1 | 44± 1 | 44± 1 |
| D | 50    | 50    | 50    |
| Е | 12    | 12    | 12    |