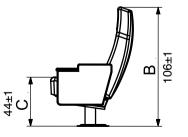

Pay attention that the seats on this series are suitable for cinema salons as well. SeatUp Turkey is waiting for you with the VIP series.

**VIP-100** 

|   |   | S     | L     | XL    |
|---|---|-------|-------|-------|
| P | ١ | 60-62 | 60-62 | 60-62 |
| E | } | 95±1  | 106±1 | 112±1 |
| ( | - | 44± 1 | 44± 1 | 44± 1 |
|   | ) | 49    | 49    | 49    |
| E |   | 11    | 11    | 11    |