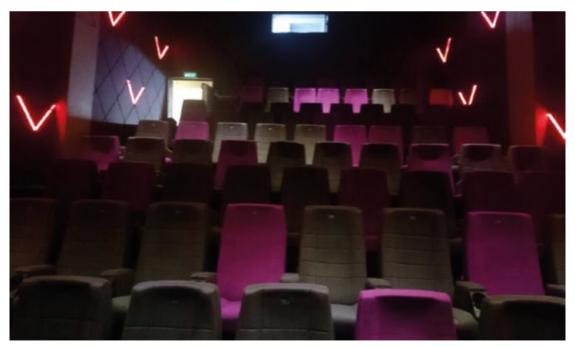

#### **LED DESIGN**

The combination of led lighting in the wall in different shapes, diagonals or straight lines is a good way to add modern design to the hall and also help in situations where the hall has been darkened but it is necessary to enter a guest or announce something without turning on the lights and interfiring the experience of the audiance.

Therefore we are here for you, in many of our projects besides our seats and Acoustic panels we also provide the design and the installtion of the led lighting for the stairs and for the wall.

52 | LED DESIGN SeatUpTURKSY | 53