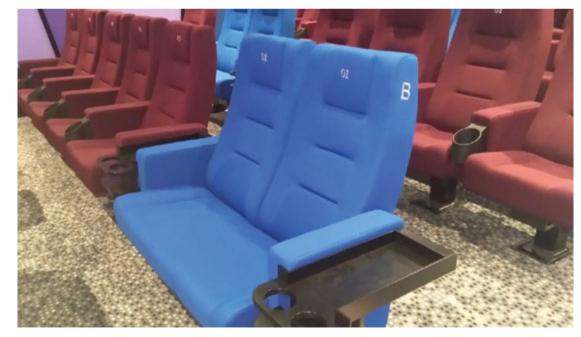

### **CINEMA LUX - 2**

Luxury sofa for full reclining and with bag to put the shoes, in use in cinemas as VIP seats.