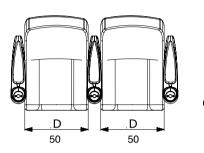

|   | S      | L      | XL     |
|---|--------|--------|--------|
| А | 58-60  | 58-60  | 58-60  |
| В | 95±1   | 106±1  | 112±1  |
| С | 44± 1  | 44± 1  | 44± 1  |
| D | 50     | 50     | 50     |
| Е | 10 - 8 | 10 - 8 | 10 - 8 |
|   |        |        |        |