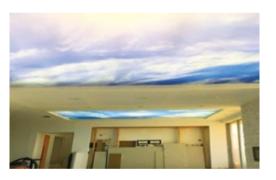

#### STRETCH LED CEILING

Stretched ceilings are the last word in modern design and they are the best way to create an atmosphere and any fantasy which you wish to have for the space which you design. Espacily in cinemas the guests which are arriving to the hall are waiting to see something special before the movie start, that is your time to blow up their mind with a special stretched ceiling and to give them an unforgettable experience Which will attract them to come again and invite their friends. It can be a ceiling which look like a sky at night with stars and moon, or it can be a ceiling that make the space to be look like a jungle full of trees, you decide how to make the "wow" effect on your audience so they will want to come back again and call their friends to see your cinema hall or any other public building that you may design. It is also important to add that beyond the design experience of the stretched ceilings they are also improve the acoustics in the space and also help to create the illusion of a larger space or a smaller space according to your needs and according to the effect you seek to create in the space you are designing.