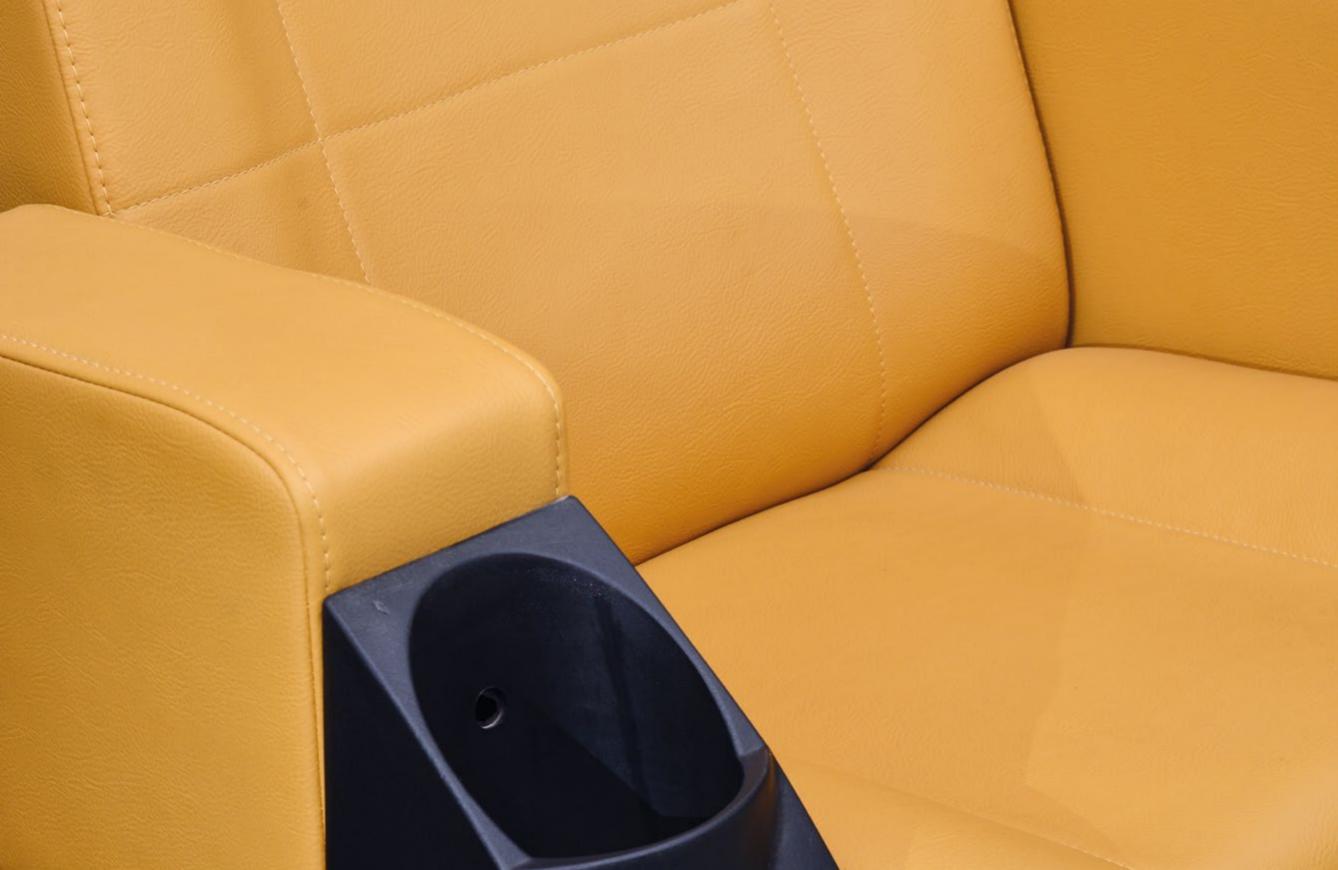

#### **FABRIC/LEATHER SPECIFICATION**

- Fabric / leather Without fading in color without error in the finish and without change in form and in full accordance with the requirements of the project.
- Logo or numbers will be printed on the the headrest of the back of the seat according the project details.
- The upholstered parts of the seats will fit the dimensions and details specified in the enclosed project. The seat and backrest and the flooring materials used in the seating areas will be seamless and monolithic.
- Fabric / leather with minimum 5 mm anti flame lamination foam.