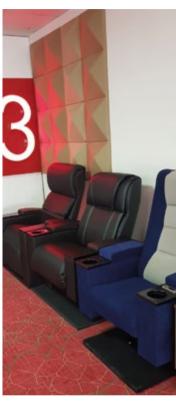

Luxury sofa for full reclining and with bag to put the shoes, in use in cinemas as VIP seats.