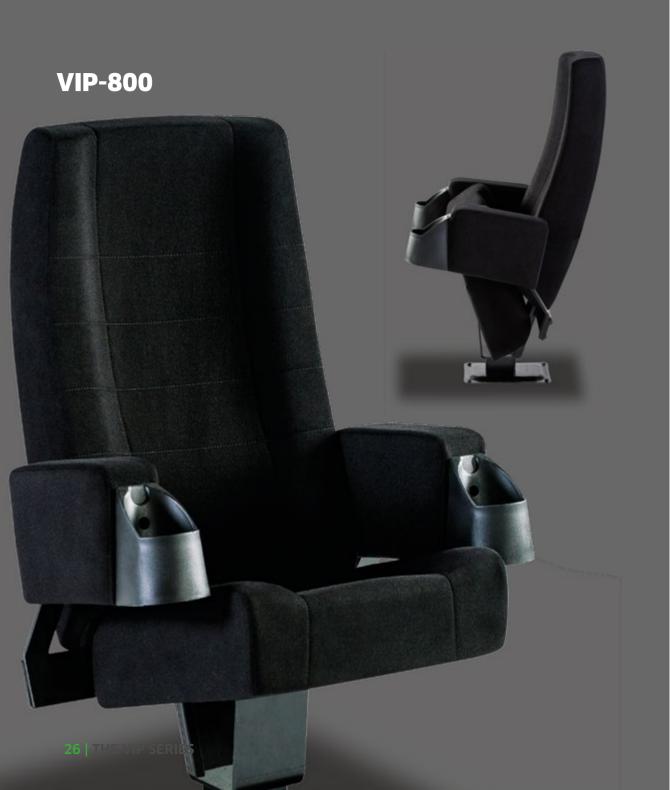

O 2489 - 80) 20 kgf • Permanent deformation: % 50 (ASTM - D 3574) < % 8 • Burning speed: MVSS 302 Density: 55 kg/m3 (+/- 5kg/m3) Note: In additional price BS7176 and Crib5 standards available for maximum anti flammability. eatUpTURKSY | 11





















|   | S     | L     | XL    |
|---|-------|-------|-------|
| А | 60-62 | 60-62 | 60-62 |
| В | 95±1  | 106±1 | 112±1 |
| С | 44± 1 | 44± 1 | 44± 1 |
| D | 50    | 50    | 50    |
| Е | 12    | 12    | 12    |
|   |       |       |       |







|   | S      | L      | XL     |
|---|--------|--------|--------|
| А | 58-60  | 58-60  | 58-60  |
| В | 95±1   | 106±1  | 112±1  |
| С | 44± 1  | 44± 1  | 44± 1  |
| D | 50     | 50     | 50     |
| Е | 10 - 8 | 10 - 8 | 10 - 8 |
|   |        |        |        |



#### THE VIP SERIES













## **CINEMA SERIES**

# WELLCOME TO OUR CINEMA SERIES!

Cinema Salons nowadays are everywhere! and they are not anymore only in malls, we see now more and more projects of cinema salons in private villas and country clubs. Even schools and institutes started to create their own movie theater, from a public cinema salon to a private home cinema SeatUp Turkey has all what you need for any cinema project, with a wide range of cinema seats collection and with non stop developing of new models we sure together with you we can create a new perfect cinema salons that will bring joy & happiness to the crowd. Our models serving famous Cinema branches all around the world.



















|   | S      | L      | XL     |
|---|--------|--------|--------|
| А | 58-60  | 58-60  | 58-60  |
|