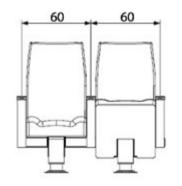

Pay attention that the seats on this series are suitable for cinema salons as well. SeatUp Turkey is waiting for you with the VIP series.

**VIP-100** 

|   |   | S     | L     | XL    |
|---|---|-------|-------|-------|
| P | ١ | 60-62 | 60-62 | 60-62 |
| E | } | 95±1  | 106±1 | 112±1 |
| ( | - | 44± 1 | 44± 1 | 44± 1 |
|   | ) | 49    | 49    | 49    |
| E |   | 11    | 11    | 11    |