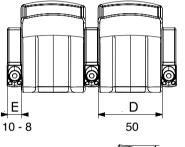

|   | S      | L      | XL     |
|---|--------|--------|--------|
| А | 58-60  | 58-60  | 58-60  |
| В | 95±1   | 106±1  | 112±1  |
| С | 44± 1  | 44± 1  | 44± 1  |
| D | 50     | 50     | 50     |
| Е | 10 - 8 | 10 - 8 | 10 - 8 |
|   |        |        |        |

|   | S      | L      | XL     |
|---|--------|--------|--------|
| А | 58-60  | 58-60  | 58-60  |
| В | 95±1   | 106±1  | 112±1  |
| С | 44± 1  | 44± 1  | 44± 1  |
| D | 50     | 50     | 50     |
| Е | 10 - 8 | 10 - 8 | 10 - 8 |