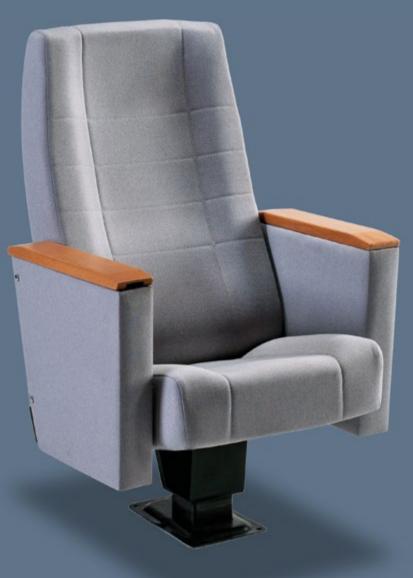

Pay attention that the seats on this series are suitable for cinema salons as well. SeatUp Turkey is waiting for you with the VIP series.

**VIP-100** 

|   |   | S     | L     | XL    |
|---|---|-------|-------|-------|
| P | ١ | 60-62 | 60-62 | 60-62 |
| E | } | 95±1  | 106±1 | 112±1 |
| ( | - | 44± 1 | 44± 1 | 44± 1 |
|   | ) | 49    | 49    | 49    |
| E |   | 11    | 11    | 11    |