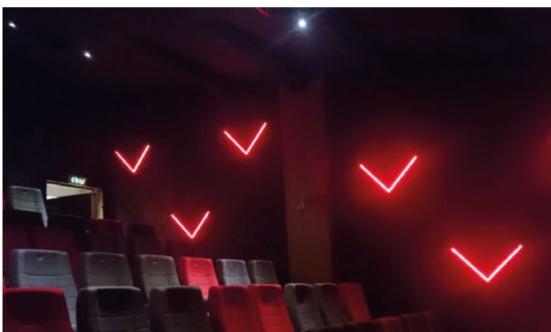

#### **LED DESIGN**

The combination of led lighting in the wall in different shapes, diagonals or straight lines is a good way to add modern design to the hall and also help in situations where the hall has been darkened but it is necessary to enter a guest or announce something without turning on the lights and interfiring the experience of the audiance.

Therefore we are here for you, in many of our projects besides our seats and Acoustic panels we also provide the design and the installtion of the led lighting for the stairs and for the wall.

52 | LED DESIGN SeatUpTURKSY | 53