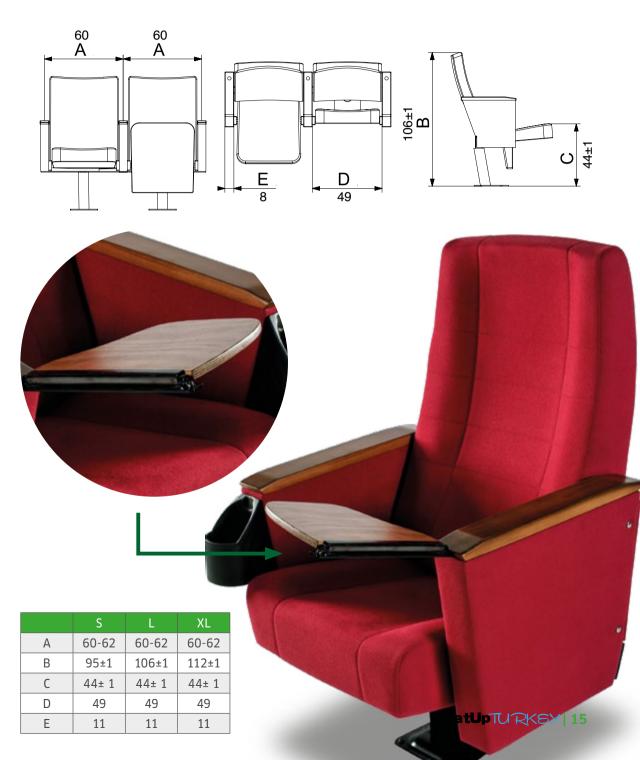

Pay attention that the seats on this series are suitable for cinema salons as well. SeatUp Turkey is waiting for you with the VIP series.

**VIP-100** 

|   |   | S     | L     | XL    |
|---|---|-------|-------|-------|
| P | ١ | 60-62 | 60-62 | 60-62 |
| E | } | 95±1  | 106±1 | 112±1 |
| ( | - | 44± 1 | 44± 1 | 44± 1 |
|   | ) | 49    | 49    | 49    |
| E |   | 11    | 11    | 11    |

|   | S     | L     | XL    |
|---|-------|-------|-------|
| А | 60-62 | 60-62 | 60-62 |
| В | 95±1  | 106±1 | 112±1 |
| С | 44± 1 | 44± 1 | 44± 1 |
| D | 49    | 49    | 49    |
| Е | 8     | 8     | 8     |