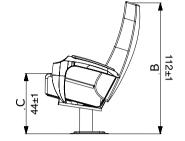

|   | S     | L     | XL    |
|---|-------|-------|-------|
| А | 58-60 | 58-60 | 58-60 |
| В | 95±1  | 106±1 | 112±1 |
| С | 44± 1 | 44± 1 | 44± 1 |
| D | 50    | 50    | 50    |
| Е | 12    | 12    | 12    |