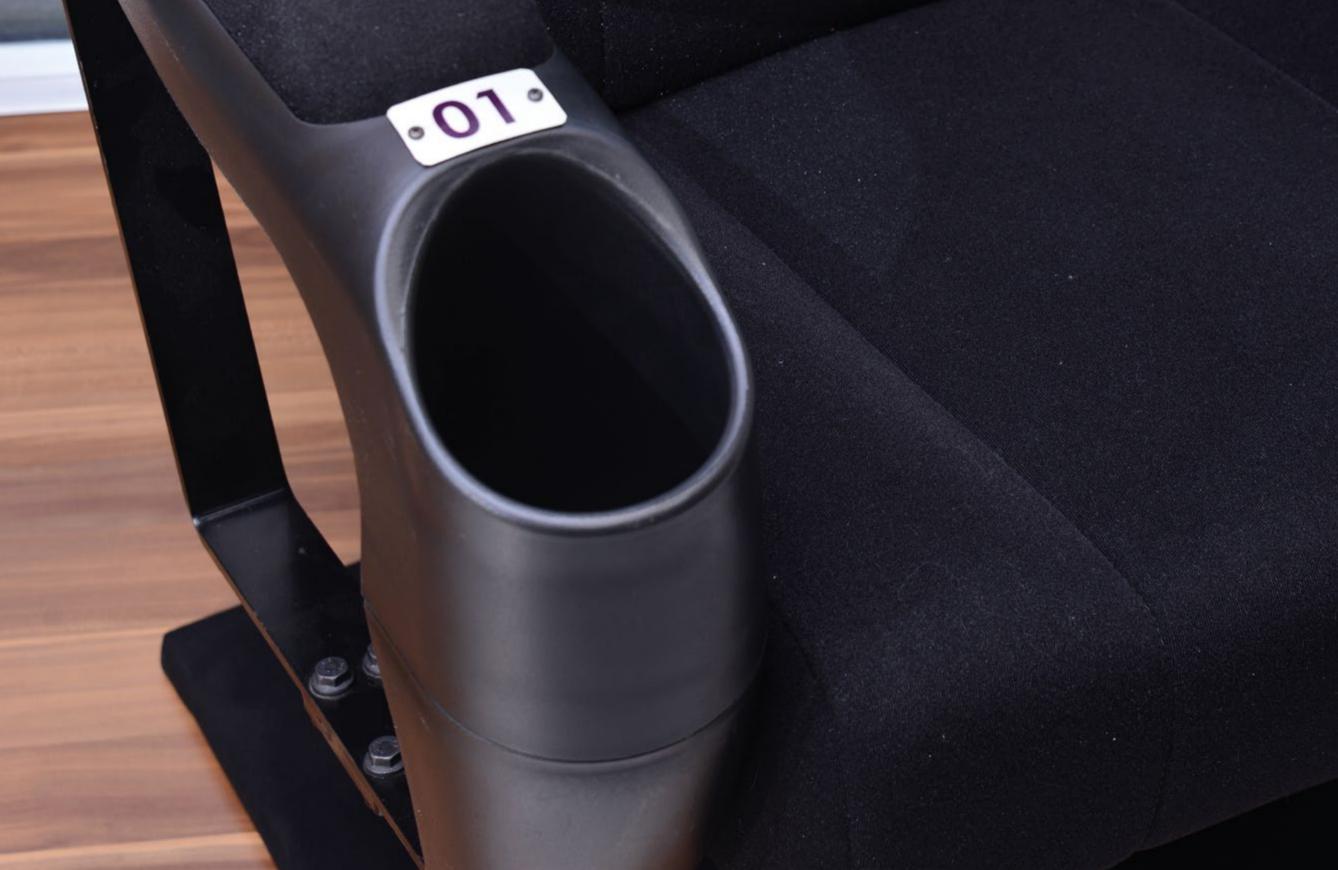

#### **FABRIC/LEATHER SPECIFICATION**

- Fabric / leather Without fading in color without error in the finish and without change in form and in full accordance with the requirements of the project.
- Logo or numbers will be printed on the the headrest of the back of the seat according the project details.
- The upholstered parts of the seats will fit the dimensions and details specified in the enclosed project. The seat and backrest and the flooring materials used in the seating areas will be seamless and monolithic.
- Fabric / leather with minimum 5 mm anti flame lamination foam.