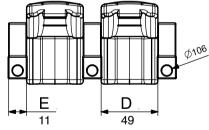

Pay attention that the seats on this series are suitable for cinema salons as well. SeatUp Turkey is waiting for you with the VIP series.

**VIP-100** 

|   |   | S     | L     | XL    |
|---|---|-------|-------|-------|
| P | ١ | 60-62 | 60-62 | 60-62 |
| E | } | 95±1  | 106±1 | 112±1 |
| ( | - | 44± 1 | 44± 1 | 44± 1 |
|   | ) | 49    | 49    | 49    |
| E |   | 11    | 11    | 11    |