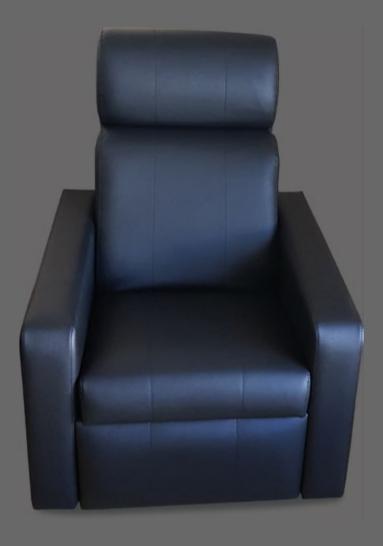

## **CINEMA LUX - 9**

Bring the cinema to your home, or bring your home to the cinema.... with our recline seats you will always feel just like in home.

Our recline seats have automatic sensor so the cushion for the legs will close automatically when you get up from the seat.