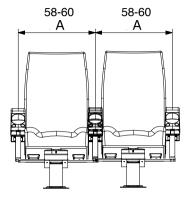

|   | S      | L      | XL     |
|---|--------|--------|--------|
| А | 58-60  | 58-60  | 58-60  |
| В | 95±1   | 106±1  | 112±1  |
| С | 44± 1  | 44± 1  | 44± 1  |
| D | 50     | 50     | 50     |
| Е | 10 - 8 | 10 - 8 | 10 - 8 |
|   |        |        |        |

|   | S      | L      | XL     |
|---|--------|--------|--------|
| А | 58-60  | 58-60  | 58-60  |
| В | 95±1   | 106±1  | 112±1  |
| С | 44± 1  | 44± 1  | 44± 1  |
| D | 50     | 50     | 50     |
| Е | 10 - 8 | 10 - 8 | 10 - 8 |

|   | S     | L     | XL    |
|---|-------|-------|-------|
| А | 58-60 | 58-60 | 58-60 |
| В | 95±1  | 106±1 | 112±1 |
| С | 44± 1 | 44± 1 | 44± 1 |
| D | 50    | 50    | 50    |
| Е | 12    | 12    | 12    |