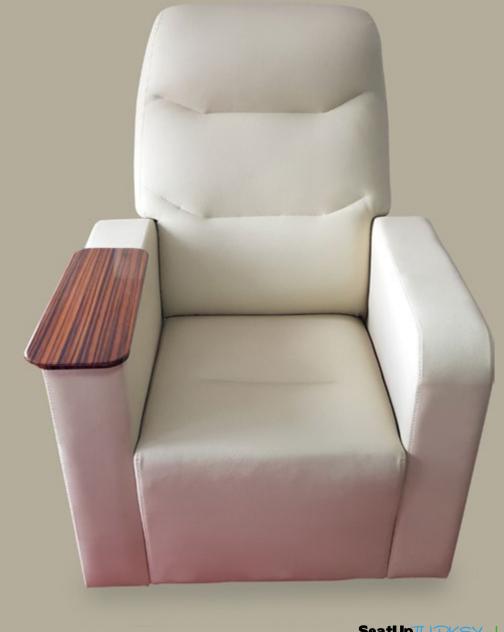

|
|---|-------|-------|-------|
| А | 58-60 | 58-60 | 58-60 |
| В | 95±1  | 106±1 | 112±1 |
| С | 44± 1 | 44± 1 | 44± 1 |
| D | 50    | 50    | 50    |
| Е | 12    | 12    | 12    |







### **CINEMA LUX - 2**





#### **CINEMA LUX - 4**

Home cinema seating with motor, With buttons on the sides of the seat, you can open a cushion for your legs and lean back till full reclining. Special sensor will allow the seat to be close automatically to normal position when you get up from the seat. Electric folding dining table, cup holder with system for heating or cooling drinks are available. Movable Desk SeatUpTURKSY | 41

Luxury sofa for full reclining and with bag to put the shoes, in use in cinemas as VIP seats.



#### **CINEMA LUX - 6**







44 I CINEMA SERIES



## **CINEMA LUX - 9**



Bring the cinema to your home, or bring your home to the cinema.... with our recline seats you will always feel just like in home.

Our recline seats have automatic sensor so the cushion for the legs will close automatically when you get up from the seat.











48 | CINEMA SERIES SeatUpTURKSY | 49

#### STRETCH LED CEILING

Stretched ceilings are the last word in modern design and they are the best way to create an atmosphere and any fantasy which you wish to have for the space which you design. Espacily in cinemas the guests which are arriving to the hall are waiting to see something special before the movie start, that is your time to blow up their mind with a special stretched ceiling and to give them an unforgettable experience Which will attract them to come again and invite th