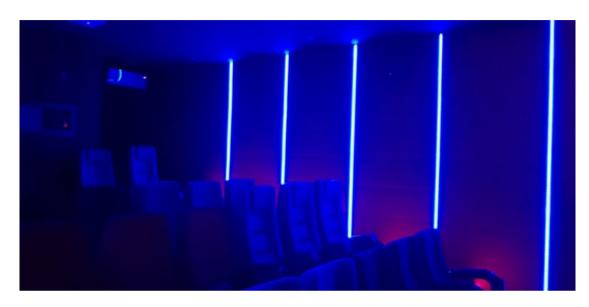

#### **LED DESIGN**

The combination of led lighting in the wall in different shapes, diagonals or straight lines is a good way to add modern design to the hall and also help in situations where the hall has been darkened but it is necessary to enter a guest or announce something without turning on the lights and interfiring the experience of the audiance.

Therefore we are here for you, in many of our projects besides our seats and Acoustic panels we also provide the design and the installtion of the led lighting for the stairs and for the wall.

52 | LED DESIGN SeatUpTURKSY | 53