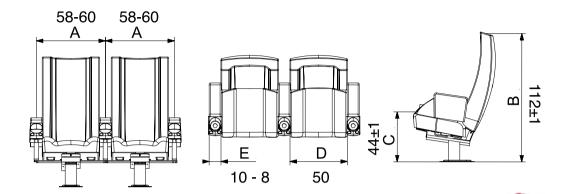

|   | S      | L      | XL     |
|---|--------|--------|--------|
| А | 58-60  | 58-60  | 58-60  |
| В | 95±1   | 106±1  | 112±1  |
| С | 44± 1  | 44± 1  | 44± 1  |
| D | 50     | 50     | 50     |
| Е | 10 - 8 | 10 - 8 | 10 - 8 |
|   |        |        |        |