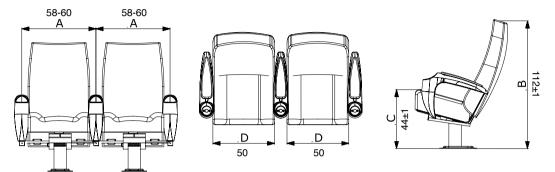

|   | S     | L     | XL    |
|---|-------|-------|-------|
| А | 60-62 | 60-62 | 60-62 |
| В | 95±1  | 106±1 | 112±1 |
| С | 44± 1 | 44± 1 | 44± 1 |
| D | 50    | 50    | 50    |
| Е | 12    | 12    | 12    |
|   |       |       |       |

|   | S      | L      | XL     |
|---|--------|--------|--------|
| А | 58-60  | 58-60  | 58-60  |
| В | 95±1   | 106±1  | 112±1  |
| С | 44± 1  | 44± 1  | 44± 1  |
| D | 50     | 50     | 50     |
| Е | 10 - 8 | 10 - 8 | 10 - 8 |
|   |        |        |        |

|   | S      | L      | XL     |
|---|--------|--------|--------|
| А | 58-60  | 58-60  | 58-60  |
| В | 95±1   | 106±1  | 112±1  |
| С | 44± 1  | 44± 1  | 44± 1  |
| D | 50     | 50     | 50     |
| Е | 10 - 8 | 10 - 8 | 10 - 8 |

|   | S     | L     | XL    |
|---|-------|-------|-------|
| А | 58-60 | 58-60 | 58-60 |
| В | 95±1  | 106±1 | 112±1 |
| С | 44± 1 | 44± 1 | 44± 1 |
| D | 50    | 50    | 50    |
| Е | 12    | 12    | 12    |