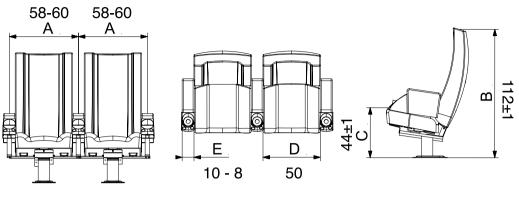

|   | S      | L      | XL     |
|---|--------|--------|--------|
| А | 58-60  | 58-60  | 58-60  |
| В | 95±1   | 106±1  | 112±1  |
| С | 44± 1  | 44± 1  | 44± 1  |
| D | 50     | 50     | 50     |
| Е | 10 - 8 | 10 - 8 | 10 - 8 |
|   |        |        |        |