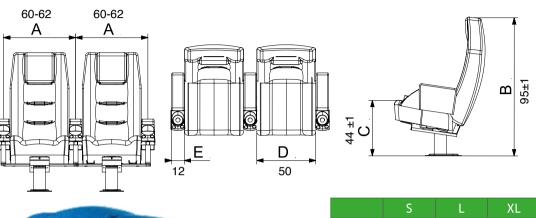

#### **VIP-200**

|   | S     | L     | XL    |
|---|-------|-------|-------|
| А | 60-62 | 60-62 | 60-62 |
| В | 95±1  | 106±1 | 112±1 |
| С | 44± 1 | 44± 1 | 44± 1 |
| D | 49    | 49    | 49    |
| Е | 8     | 8     | 8     |