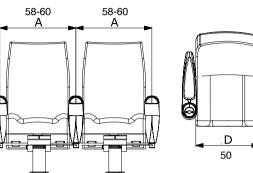

|   | S      | L      | XL     |
|---|--------|--------|--------|
| А | 58-60  | 58-60  | 58-60  |
| В | 95±1   | 106±1  | 112±1  |
| С | 44± 1  | 44± 1  | 44± 1  |
| D | 50     | 50     | 50     |
| Е | 10 - 8 | 10 - 8 | 10 - 8 |