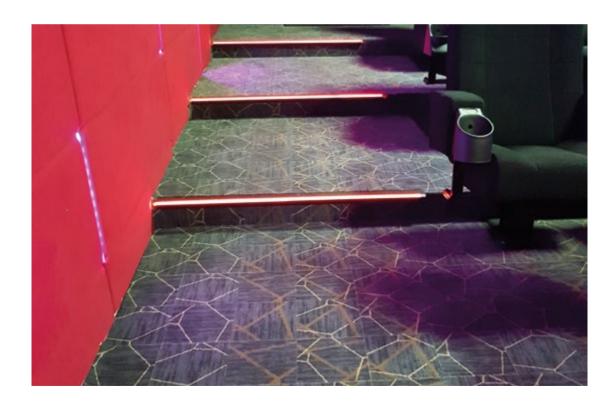

#### **LED DESIGN**

The combination of led lighting in the wall in different shapes, diagonals or straight lines is a good way to add modern design to the hall and also help in situations where the hall has been darkened but it is necessary to enter a guest or announce something without turning on the lights and interfiring the experience of the audiance.

Therefore we are here for you, in many of our projects besides our seats and Acoustic panels we also provide the design and the installtion of the led lighting for the stairs and for the wall.

52 | LED DESIGN SeatUpTURKSY | 53