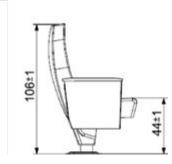

Pay attention that the seats on this series are suitable for cinema salons as well. SeatUp Turkey is waiting for you with the VIP series.

**VIP-100** 

|   |   | S     | L     | XL    |
|---|---|-------|-------|-------|
| P | ١ | 60-62 | 60-62 | 60-62 |
| E | } | 95±1  | 106±1 | 112±1 |
| ( | - | 44± 1 | 44± 1 | 44± 1 |
|   | ) | 49    | 49    | 49    |
| E |   | 11    | 11    | 11    |