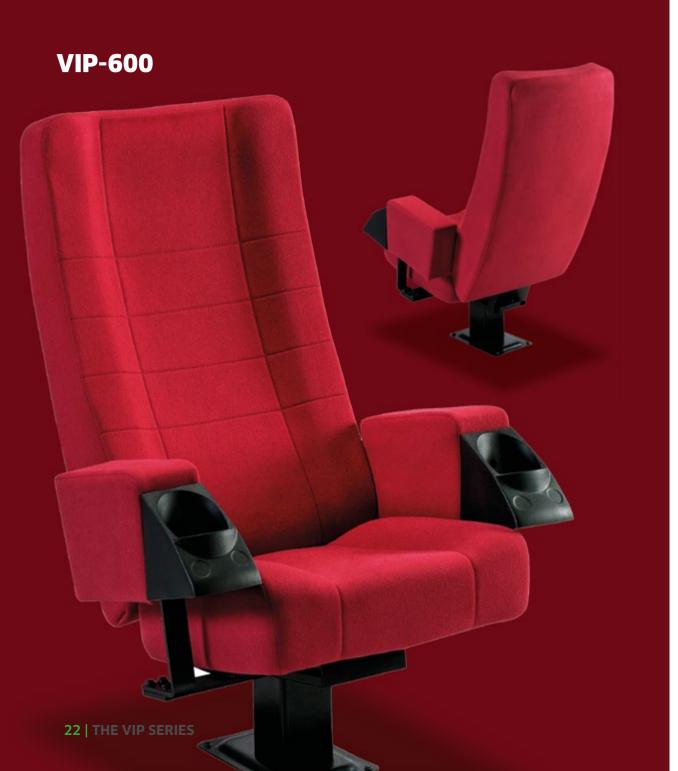

amless and monolithic.
- Fabric / leather with minimum 5 mm anti flame lamination foam.



# **SEAT FOAM FEATURES** • The PU sponge (foam) used in the arm physical properties and breaking strength: (ISO 1798-76) 108 Kpa • Tearing strength: (ASTM-D3574) 1,47 N/cm • Hardness strength: ILD % 50 (ISO 2489 - 80) 20 kgf • Permanent deformation: % 50 (ASTM - D 3574) < % 8 • Burning speed: MVSS 302 Density: 55 kg/m3 (+/- 5kg/m3) Note: In additional price BS7176 and Crib5 standards available for maximum anti flammability. eatUpTURKSY | 11





















|   | S     | L     | XL    |
|---|-------|-------|-------|
| А | 60-62 | 60-62 | 60-62 |
| В | 95±1  | 106±1 | 112±1 |
| С | 44± 1 | 44± 1 | 44± 1 |
| D | 50    | 50    | 50    |
| Е | 12    | 12    | 12    |
|   |       |       |       |







|   | S      | L      | XL     |
|---|--------|--------|--------|
| А | 58-60  | 58-60  | 58-60  |
| В | 95±1   | 106±1  | 112±1  |
| С | 44± 1  | 44± 1  | 44± 1  |
| D | 50     | 50     | 50     |
| Е | 10 - 8 | 10 - 8 | 10 - 8 |
|   |        |        |        |



#### THE VIP SERIES













## **CINEMA SERIES**

# WELLCOME TO OUR CINEMA SERIES!

Cinema Salons nowadays are everywhere! and they are not anymore only in malls, we see now more and more projects of cinema salons in private villas and country clubs. Even schools and institutes started to create their own movie theater, from a public cinema salon to a private home cinema SeatUp Turkey has all what you need for any cinema project, with a wide range of cinema seats collection and with non stop developing of new models we