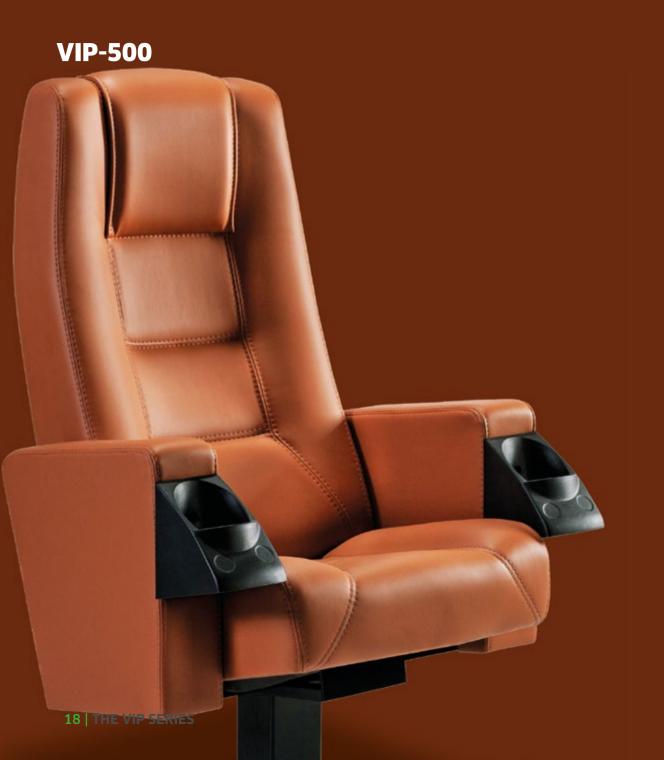

|   | S     | L     | XL    |
|---|-------|-------|-------|
| А | 60-62 | 60-62 | 60-62 |
| В | 95±1  | 106±1 | 112±1 |
| С | 44± 1 | 44± 1 | 44± 1 |
| D | 50    | 50    | 50    |
| Е | 12    | 12    | 12    |
|   |       |       |       |