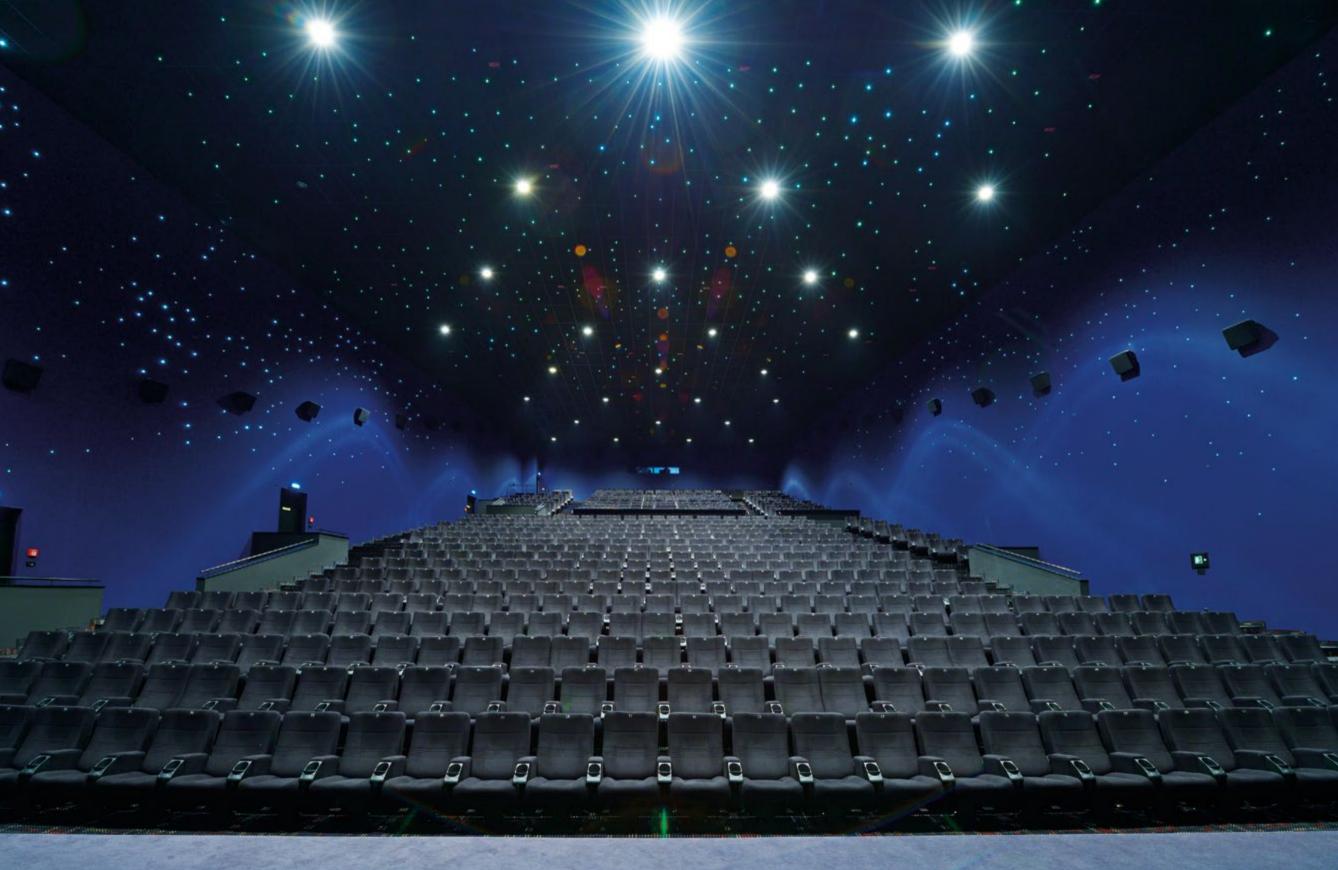

#### STRETCH LED CEILING

Stretched ceilings are the last word in modern design and they are the best way to create an atmosphere and any fantasy which you wish to have for the space which you design. Espacily in cinemas the guests which are arriving to the hall are waiting to see something special before the movie start, that is your time to blow up their mind with a special stretched ceiling and to give them an unforgettable experience Which will attract them to come again and invite their friends. It can be a ceiling which look like a sky at night with stars and moon, or it can be a ceiling that make the space to be look like a jungle full of trees, you decide how to make the "wow" effect on your audience so they will want to come back again and call their friends to see your cinema hall or any other public building that you may design. It is also important to add that beyond the design experience of the stretched ceilings they are also improve the acoustics in the space and also help to create the illusion of a larger space or a smaller space according to your needs and according to the effect you seek to create in the space you are designing.