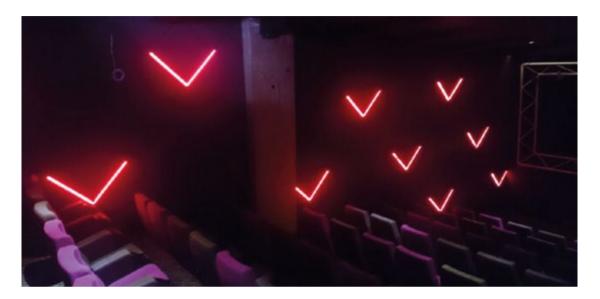

#### **LED DESIGN**

The combination of led lighting in the wall in different shapes, diagonals or straight lines is a good way to add modern design to the hall and also help in situations where the hall has been darkened but it is necessary to enter a guest or announce something without turning on the lights and interfiring the experience of the audiance.

Therefore we are here for you, in many of our projects besides our seats and Acoustic panels we also provide the design and the installtion of the led lighting for the stairs and for the wall.

52 | LED DESIGN SeatUpTURKSY | 53