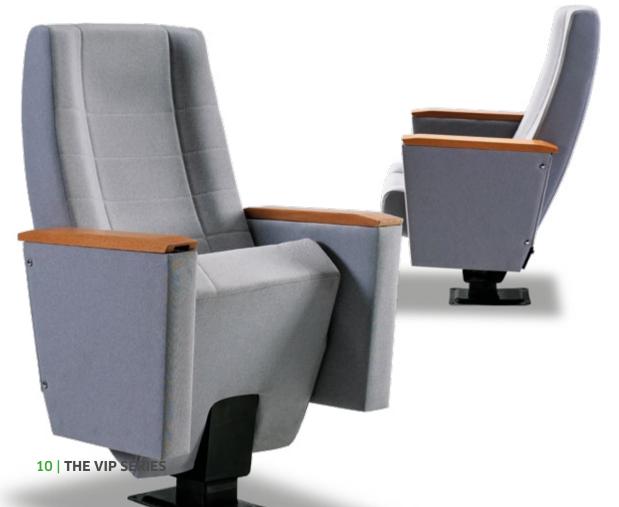

# **THE VIP SERIES**

# WELLCOME TO OUR THE VIP SERIES!

This series is the most common choice for governmental projects or convention centers projects. All the seats in this series have been built for important and highly respectable halls.

Pay attention that the seats on this series are suitable for cinema salons as well. SeatUp Turkey is waiting for you with the VIP series.

**VIP-100** 

|   |   | S     | L     | XL    |
|---|---|-------|-------|-------|
| P | ١ | 60-62 | 60-62 | 60-62 |
| E | } | 95±1  | 106±1 | 112±1 |
| ( | - | 44± 1 | 44± 1 | 44± 1 |
|   | ) | 49    | 49    | 49    |
| E |   | 11    | 11    | 11    |