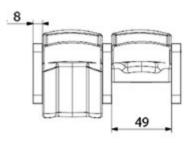

Pay attention that the seats on this series are suitable for cinema salons as well. SeatUp Turkey is waiting for you with the VIP series.

**VIP-100** 

|   |   | S     | L     | XL    |
|---|---|-------|-------|-------|
| P | ١ | 60-62 | 60-62 | 60-62 |
| E | } | 95±1  | 106±1 | 112±1 |
| ( | - | 44± 1 | 44± 1 | 44± 1 |
|   | ) | 49    | 49    | 49    |
| E |   | 11    | 11    | 11    |