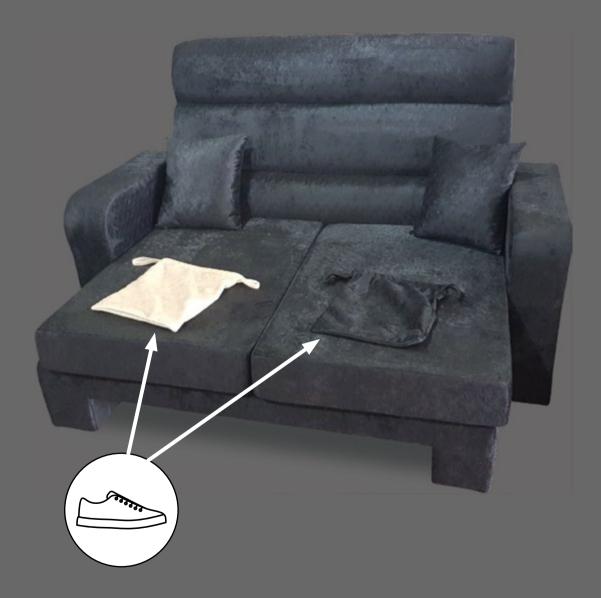

Luxury sofa for full reclining and with bag to put the shoes, in use in cinemas as VIP seats.