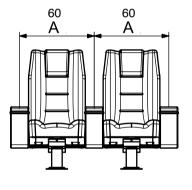

Pay attention that the seats on this series are suitable for cinema salons as well. SeatUp Turkey is waiting for you with the VIP series.

**VIP-100** 

|   |   | S     | L     | XL    |
|---|---|-------|-------|-------|
| P | ١ | 60-62 | 60-62 | 60-62 |
| E | } | 95±1  | 106±1 | 112±1 |
| ( | - | 44± 1 | 44± 1 | 44± 1 |
|   | ) | 49    | 49    | 49    |
| E |   | 11    | 11    | 11    |