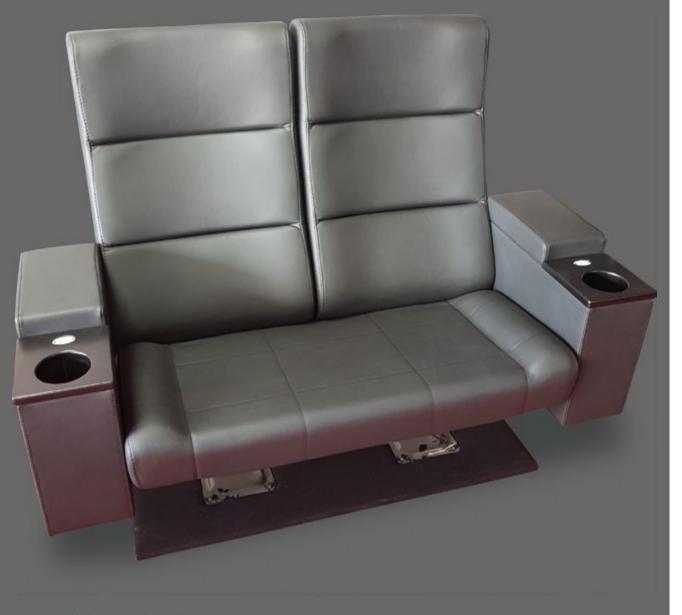

0 - 8 |













|   | S     | L     | XL    |
|---|-------|-------|-------|
| А | 58-60 | 58-60 | 58-60 |
| В | 95±1  | 106±1 | 112±1 |
| С | 44± 1 | 44± 1 | 44± 1 |
| D | 50    | 50    | 50    |
| Е | 12    | 12    | 12    |







### **CINEMA LUX - 2**





#### **CINEMA LUX - 4**

Home cinema seating with motor, With buttons on the sides of the seat, you can open a cushion for your legs and lean back till full reclining. Special sensor will allow the seat to be close automatically to normal position when you get up from the seat. Electric folding dining table, cup holder with system for heating or cooling drinks are available. Movable Desk SeatUpTURKSY | 41

Luxury sofa for full reclining and with bag to put the shoes, in use in cinemas as VIP seats.



#### **CINEMA LUX - 6**







44 I CINEMA SERIES



## **CINEMA LUX - 9**



Bring the cinema to your home, or bring your home to the cinema.... with our recline seats you will always feel just like in home.

Our recline seats have automatic sensor so the cushion for the legs will close automatically when you get up from the seat.











48 | CINEMA SERIES SeatUpTURKSY | 49

#### STRETCH LED CEILING

Stretched ceilings are the last word in modern design and they are the best way to create an atmosphere and any fantasy which you wish to have for the space which you design. Espacily in cinemas the guests which are arriving to the hall are waiting to see something special before the movie start, that is your time to blow up their mind with a special stretched ceiling and to give them an unforgettable experience Wh