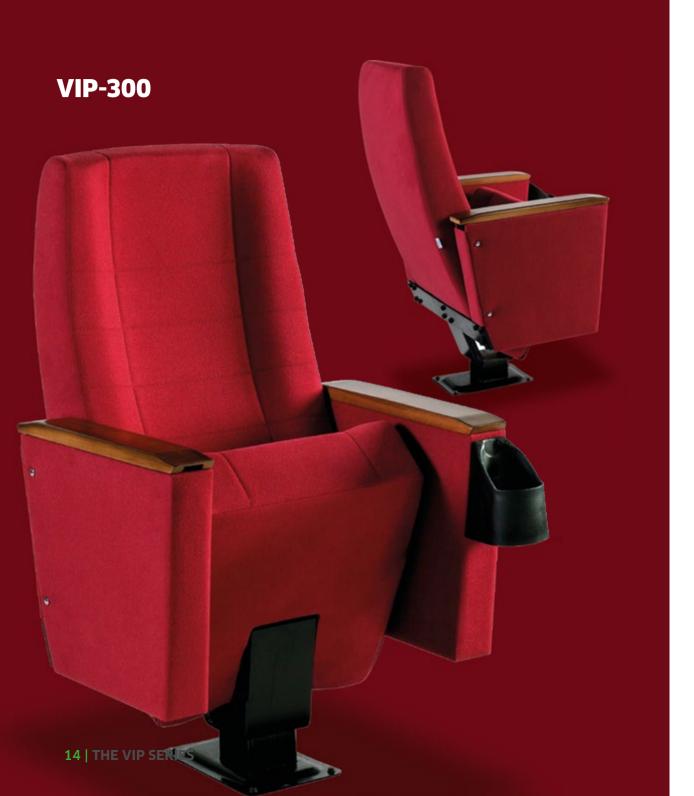

the headrest of the back of the seat according the project details.
- The upholstered parts of the seats will fit the dimensions and details specified in the enclosed project. The seat and backrest and the flooring materials used in the seating areas will be seamless and monolithic.
- Fabric / leather with minimum 5 mm anti flame lamination foam.



# **SEAT FOAM FEATURES** • The PU sponge (foam) used in the arm physical properties and breaking strength: (ISO 1798-76) 108 Kpa • Tearing strength: (ASTM-D3574) 1,47 N/cm • Hardness strength: ILD % 50 (ISO 2489 - 80) 20 kgf • Permanent deformation: % 50 (ASTM - D 3574) < % 8 • Burning speed: MVSS 302 Density: 55 kg/m3 (+/- 5kg/m3) Note: In additional price BS7176 and Crib5 standards available for maximum anti flammability. eatUpTURKSY | 11





















|   | S     | L     | XL    |
|---|-------|-------|-------|
| А | 60-62 | 60-62 | 60-62 |
| В | 95±1  | 106±1 | 112±1 |
| С | 44± 1 | 44± 1 | 44± 1 |
| D | 50    | 50    | 50    |
| Е | 12    | 12    | 12    |
|   |       |       |       |







|   | S      | L      | XL     |
|---|--------|--------|--------|
| А | 58-60  | 58-60  | 58-60  |
| В | 95±1   | 106±1  | 112±1  |
| С | 44± 1  | 44± 1  | 44± 1  |
| D | 50     | 50     | 50     |
| Е | 10 - 8 | 10 - 8 | 10 - 8 |
|   |        |        |        |



#### THE VIP SERIES













## **CINEMA SERIES**

# WELLCOME TO OUR CINEMA SERIES!

Cinema Salons nowadays are everywhere! and they are not anymore only in malls, we see now more and more projects of cinema salons in private villas and country clubs. Even schools