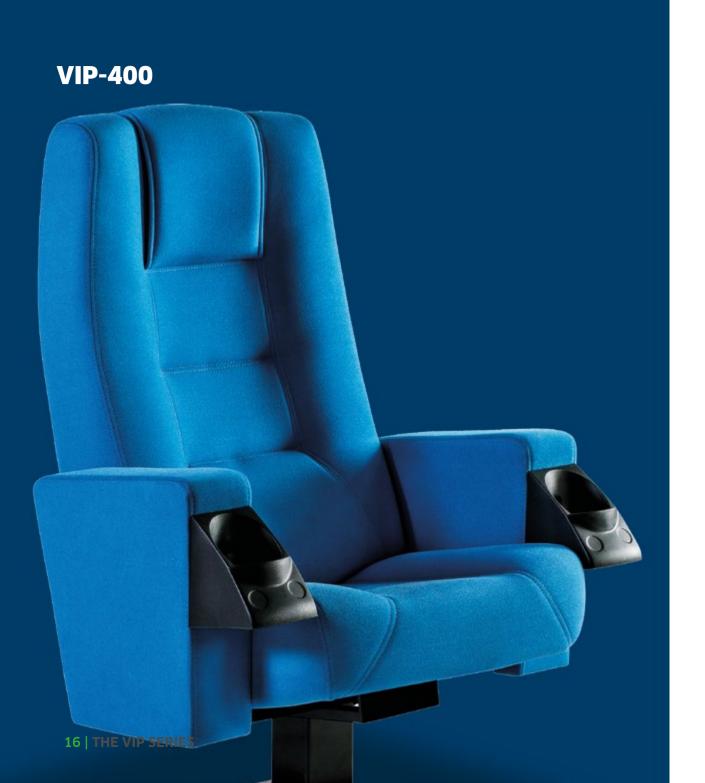

headrest of the back of the seat according the project details.
- The upholstered parts of the seats will fit the dimensions and details specified in the enclosed project. The seat and backrest and the flooring materials used in the seating areas will be seamless and monolithic.
- Fabric / leather with minimum 5 mm anti flame lamination foam.



# **SEAT FOAM FEATURES** • The PU sponge (foam) used in the arm physical properties and breaking strength: (ISO 1798-76) 108 Kpa • Tearing strength: (ASTM-D3574) 1,47 N/cm • Hardness strength: ILD % 50 (ISO 2489 - 80) 20 kgf • Permanent deformation: % 50 (ASTM - D 3574) < % 8 • Burning speed: MVSS 302 Density: 55 kg/m3 (+/- 5kg/m3) Note: In additional price BS7176 and Crib5 standards available for maximum anti flammability. eatUpTURKSY | 11





















|   | S     | L     | XL    |
|---|-------|-------|-------|
| А | 60-62 | 60-62 | 60-62 |
| В | 95±1  | 106±1 | 112±1 |
| С | 44± 1 | 44± 1 | 44± 1 |
| D | 50    | 50    | 50    |
| Е | 12    | 12    | 12    |
|   |       |       |       |







|   | S      | L      | XL     |
|---|--------|--------|--------|
| А | 58-60  | 58-60  | 58-60  |
| В | 95±1   | 106±1  | 112±1  |
| С | 44± 1  | 44± 1  | 44± 1  |
| D | 50     | 50     | 50     |
| Е | 10 - 8 | 10 - 8 | 10 - 8 |
|   |        |        |        |



#### THE VIP SERIES













## **CINEMA SERIES**

# WELLCOME TO OUR CINEMA SERIES!

Cinema Salons nowadays are everywhere! and they are not anymore only in malls, we see now more and more projects of cinema salons in private villas and country clubs. Even schools and