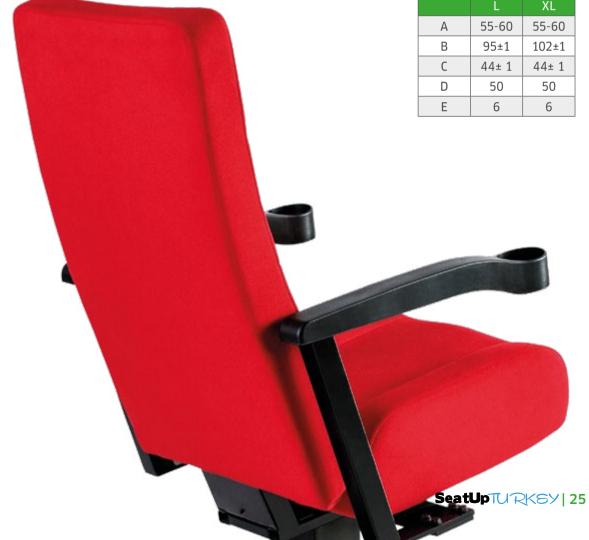

Pay attention that the seats on this series are suitable for cinema salons as well. SeatUp Turkey is waiting for you with the VIP series.

**VIP-100** 

|   |   | S     | L     | XL    |
|---|---|-------|-------|-------|
| P | ١ | 60-62 | 60-62 | 60-62 |
| E | } | 95±1  | 106±1 | 112±1 |
| ( | - | 44± 1 | 44± 1 | 44± 1 |
|   | ) | 49    | 49    | 49    |
| E |   | 11    | 11    | 11    |