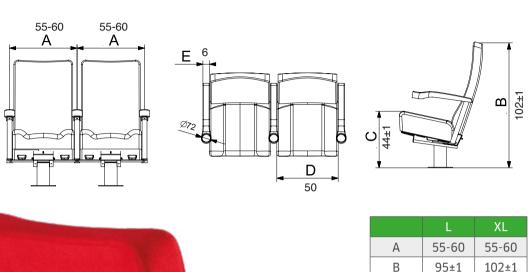

|   | S     | L     | XL    |
|---|-------|-------|-------|
| А | 60-62 | 60-62 | 60-62 |
| В | 95±1  | 106±1 | 112±1 |
| С | 44± 1 | 44± 1 | 44± 1 |
| D | 49    | 49    | 49    |
| Е | 8     | 8     | 8     |