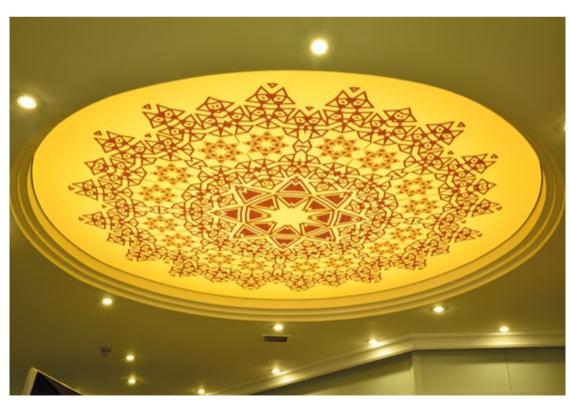

#### STRETCH LED CEILING

Stretched ceilings are the last word in modern design and they are the best way to create an atmosphere and any fantasy which you wish to have for the space which you design. Espacily in cinemas the guests which are arriving to the hall are waiting to see something special before the movie start, that is your time to blow up their mind with a special stretched ceiling and to give them an unforgettable experience Which will attract them to come again and invite their friends. It can be a ceiling which look like a sky at night with stars and moon, or it can be a ceiling that make the space to be look like a jungle full of trees, you decide how to make the "wow" effect on your audience so they will want to come back again and call their friends to see your cinema hall or any other public building that you may design. It is also important to add that beyond the design experience of the stretched ceilings they are also improve the acoustics in the space and also help to create the illusion of a larger space or a smaller space according to your needs and according to the effect you seek to create in the space you are designing.