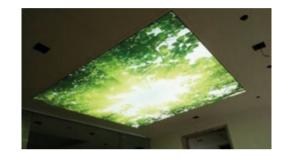

#### STRETCH LED CEILING

Stretched ceilings are the last word in modern design and they are the best way to create an atmosphere and any fantasy which you wish to have for the space which you design. Espacily in cinemas the guests which are arriving to the hall are waiting to see something special before the movie start, that is your time to blow up their mind with a special stretched ceiling and to give them an unforgettable experience Which will attract them to come again and invite their friends. It can be a ceiling which look like a sky at night with stars and moon, or it can be a ceiling that make the space to be look like a jungle full of trees, you decide how to make the "wow" effect on your audience so they will want to come back again and call their friends to see your cinema hall or any other public building that you may design. It is also important to add that beyond the design experience of the stretched ceilings they are also improve the acoustics in the space and also help to create the illusion of a larger space or a smaller space according to your needs and according to the effect you seek to create in the space you are designing.